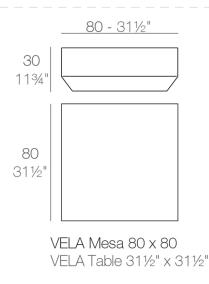

# **VELA COFFEE TABLE 80x80x30**

View online: https://www.vondom.com/products/54048

#### Weight

19 Kg