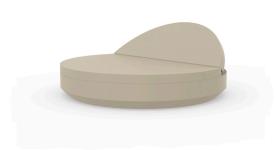

# VELA DAYBED Ø210×40 with reclining backrest

#### By Ramon Esteve

This extensive outdoor furniture and plantpot collection aims to offer the comfort and the quality of interior furniture without losing it's original qualities. VELA is a modulate system with an elementary prismatic geometry that bases its singularity in the balance of its proportions. The elements can combine among themselves to integrate into any space. Their precise volumes create the illusion of hovering some centimetres off the floor, and when they are illuminated they are transformed into floating architectures.

# 0 0210 08234\* 42° max. 40 1534\*

VELA Daybed Redondo Respaldo Reclinable VELA Daybed Round Reclining Backrest