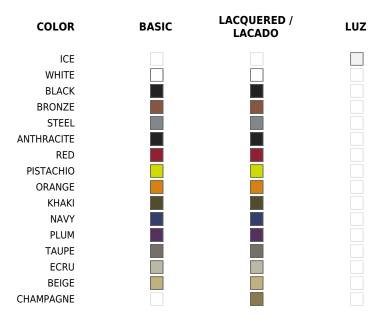

### **Finishes**

#### **BASIC**

Ref. 54122

Matt Polyethylene

#### **LACQUERED**

Ref. 54122F

Lacquered Polyethylene