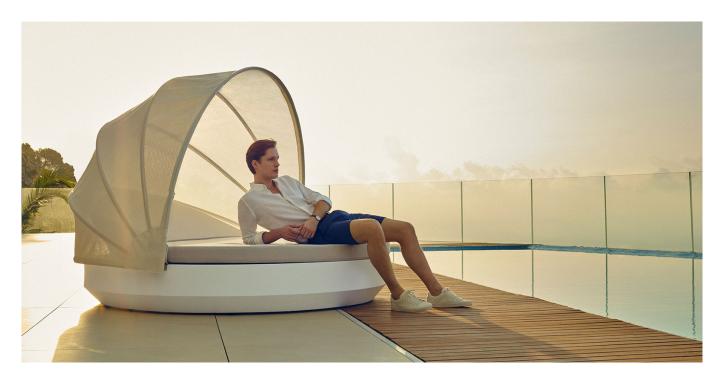

# VELA DAYBED Ø with reclining backrest and folding canopy

## **By Ramon Esteve**

This extensive outdoor furniture and plantpot collection aims to offer the comfort and the quality of interior furniture without losing it's original qualities. VELA is a modulate system with an elementary prismatic geometry that bases its singularity in the balance of its proportions. The elements can combine among themselves to integrate into any space. Their precise volumes create the illusion of hovering some centimetres off the floor, and when they are illuminated they are transformed into floating architectures.