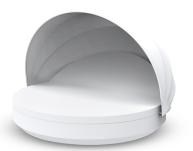

# VELA DAYBED Ø with reclining backrest and folding canopy

## **By Ramon Esteve**

This extensive outdoor furniture and plantpot collection aims to offer the comfort and the quality of interior furniture without losing it's original qualities. VELA is a modulate system with an elementary prismatic geometry that bases its singularity in the balance of its proportions. The elements can combine among themselves to integrate into any space. Their precise volumes create the illusion of hovering some centimetres off the floor, and when they are illuminated they are transformed into floating architectures.

#### Description

Made of polyethylene resin by rotational moulding. 100% Recyclable. Item suitable for indoor and outdoor use. Available with different finishes and options.