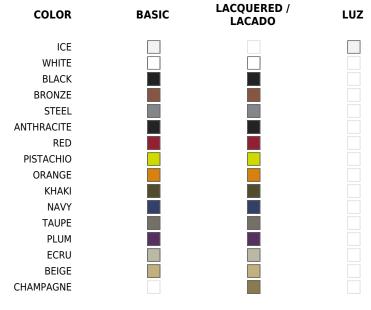

#### Includes

BASEGIRATORIA360 Swivels 360º

CREVIN Indoor/outdoor Natural look fabric. Easy to clean. Optional

NAUTIC Indoor/outdoor Vinyl fabric By default

SILVERTEX Indoor/outdoor Vinyl fabric liner Optional

SUNVISION PVC and acrylic outdoor fabric