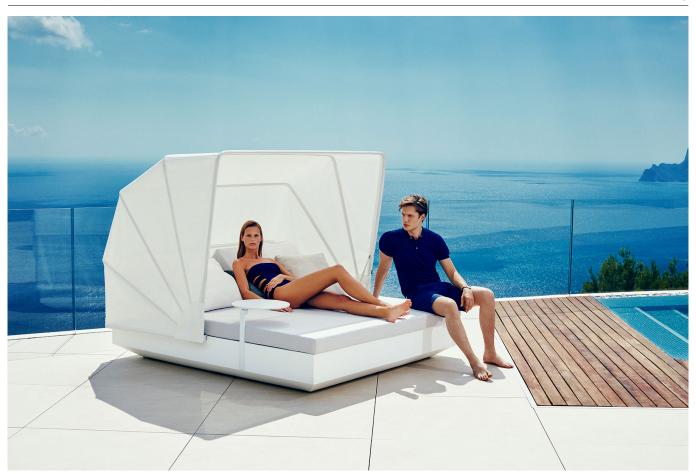

# VELA BASIC DAYBED 200x180x40 with folding canopy

## By Ramon Esteve

This extensive outdoor furniture and plantpot collection aims to offer the comfort and the quality of interior furniture without losing it's original qualities. VELA is a modulate system with an elementary prismatic geometry that bases its singularity in the balance of its proportions. The elements can combine among themselves to integrate into any space. Their precise volumes create the illusion of hovering some centimetres off the floor, and when they are illuminated they are transformed into floating architectures.

## **Description**

Made of polyethylene resin by rotational moulding. 100% Recyclable. Item suitable for indoor and outdoor use. Available with different finishes and options.