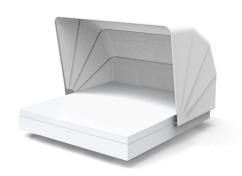

# VELA BASIC DAYBED 200x180x40 with folding canopy

## By Ramon Esteve

This extensive outdoor furniture and plantpot collection aims to offer the comfort and the quality of interior furniture without losing it's original qualities. VELA is a modulate system with an elementary prismatic geometry that bases its singularity in the balance of its proportions. The elements can combine among themselves to integrate into any space. Their precise volumes create the illusion of hovering some centimetres off the floor, and when they are illuminated they are transformed into floating architectures.

## **Description**

Made of polyethylene resin by rotational moulding. 100% Recyclable. Item suitable for indoor and outdoor use. Available with different finishes and options.