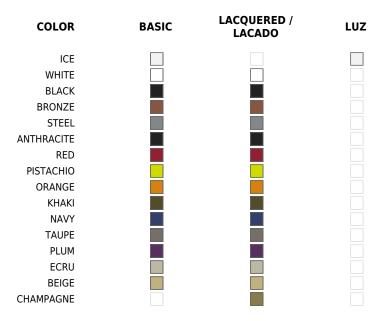

## **Finishes**

## **BASIC**

Ref. 54184

Matt Polyethylene

## **LACQUERED**

Ref. 54184F

Lacquered Polyethylene

## LIGHT

Ref. 54184W

White internally lit unit with LED technology. Available only in matte

## **RGBW LED**

Ref. 54184L

Unit with internal lighting with RGBW LED technology and remote control unit for switching colors. Available only in matte ice white finish. Remote control included.

#### **RGBW LED DMX**

Ref. 54184D

Unit with internal lighting with RGBW LED technology and remote control unit for switching colors. Also controlLED by DMX-1024 (wireless), enabling communication between one or more products simultaneously via the DMX transmitter (not included).

## **RGBW LED BATTERY**

Ref 54184Y

Unit with internal lighting with battery-powered RGBW LED technology. Includes charger and remote control for switching colors and charger. Available only in matte ice white finish.