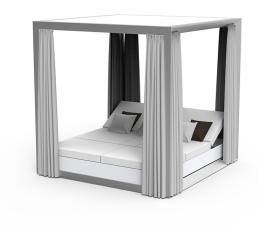

# VELA CANOPY with curtains + DAYBED

## **Description**

Canopy system made of thermo-lacquered aluminium profiles. Ceiling made of Sunvision fabric and curtains of Velum fabric . Item suitable for indoor and outdoor use.

#### Weight

80.43 Kg

VELA Pérgola con cortinas (daybed no incluido) VELA Canopy with curtain (daybed not included)