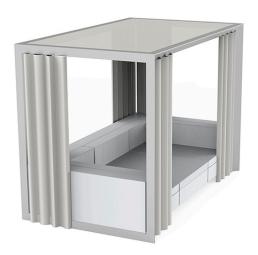

## **VELA PAVILION 305x182x215**

## **By Ramon Esteve**

This extensive outdoor furniture and plantpot collection aims to offer the comfort and the quality of interior furniture without losing it's original qualities. VELA is a modulate system with an elementary prismatic geometry that bases its singularity in the balance of its proportions. The elements can combine among themselves to integrate into any space. Their precise volumes create the illusion of hovering some centimetres off the floor, and when they are illuminated they are transformed into floating architectures.

#### **Description**

Canopy system made of thermo-lacquered aluminium profiles. Roller manufactures in plastic canvas (Sunvision).