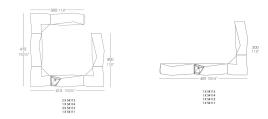

#### Description

Made of polyethylene resin by rotational moulding. 100% Recyclable. Item suitable for indoor and outdoor use. Available in different finishes.

#### Weight

46 Kg