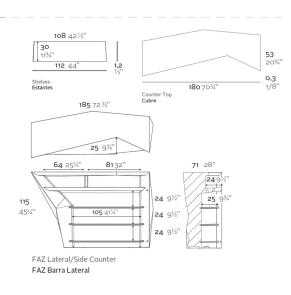

#### SHELVES

2-HPL Flat shelf set. Black or white edge.

### **STAINLESS STEEL**

Stainless steel

#### 8-wheels set.

8-wheel set with lock

2