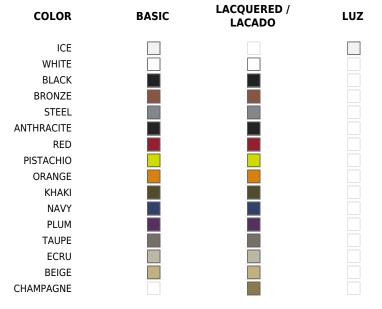

## BASIC

|   | - f | E | л | 1 | 1 | 1 |
|---|-----|---|---|---|---|---|
| К |     | C | 4 | 1 | + | 1 |

Matt Polyethylene

### LACQUERED

Ref. 54111F

Lacquered Polyethylene