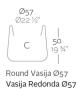

.

The Ulm collection seeks unity within its design and that of other products, combining amongst diverse elements that form a complete ensemble. The sofa, like the chairs, daybed, coffee table, and ottoman embody rigid and resilient structures for rest and support that provide total comfort. Much like the name Ulm, its soft forms are a tribute to the formal approach of the Ulm School. The ability to illuminate each piece can envelope any space in color, providing innovative technology that makes it unique. View online: <a href="https://www.vondom.com/products/42208">https://www.vondom.com/products/42208</a>

# **Features**

# **Description**

Pot made of polyethylene resin by rotational moulding. 100% Recyclable. Item suitable for indoor and outdoor use. Available in different finishes.



## Weight

4.8 Kg

# **Finishes**

# **SELF-WATERING**

Ref. 42208R

Self-watering system included in all planters except those with basic finish

# SIMPLE

Ref. 42208

Matt finishes pot one wall

# **BASIC**

Ref 42208A

Matt Polyethylene

## **LACQUERED**

Ref. 42208F

Lacquered Polyethylene

#### LIGHT

Ref. 42208W

White internally lit unit with LED technology. Available only in matte ice white finish.

# **RGBW LED**

Ref. 42208L

Unit with internal lighting with RGBW LED technology and remote control unit for switching colors. Available only in matte ice white finish. Remote control included.

#### **RGBW LED DMX**

Ref. 42208D

Unit with internal lighting with RGBW LED technology and remote control unit for switching colors. Also controlLED by DMX-1024 (wireless), enabling communi