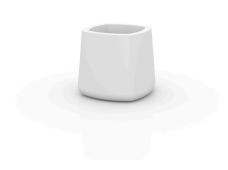

# **ULM SQUARE POT 68x68x60**

### **Description**

Pot made of polyethylene resin by rotational moulding. 100% Recyclable. Item suitable for indoor and outdoor use. Available in different finishes.