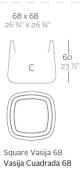

# **ULM SQUARE POT 68x68x60**







### **Features**

### **Description**

Pot made of polyethylene resin by rotational moulding. 100% Recyclable. Item suitable for indoor and outdoor use. Available in different finishes.

### Weight

8.8 Kg



### **Finishes**

# **SELF-WATERING**

Ref. 42204F

Self-watering system included in all planters except those with basic finish

### **SIMPLE**

Ref. 42204

Matt finishes pot one wall

# BASIC

Ref. 42204A

Matt Polyethylene

## **LACQUERED**

Ref. 42204RF

Lacquered Polyethylene

# **LIGHT**

Ref. 42204W

White internally lit unit with LED technology. Available only in matte ice white finish.

### **RGBW LED**

Ref. 42204L

Unit with internal lighting with RGBW LED technology and remote control unit for switching colors. Available only in matte ice white finish. Remote control included.

#### **RGBW LED DMX**

Ref. 42204D

Unit with internal lighting with RGBW LED technology and remote control unit for switching colors. Also controlLED by DMX-1024 (wireless), enabling communication bet