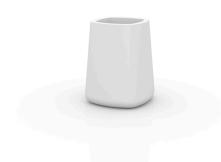

# **ULM HIGH SQUARE POT 61x61x75**

61 x 61

С

High Square Vasija 61 Vasija Cuadrada Alta 61

#### Description

Pot made of polyethylene resin by rotational moulding. 100% Recyclable. Item suitable for indoor and outdoor use. Available in different finishes.