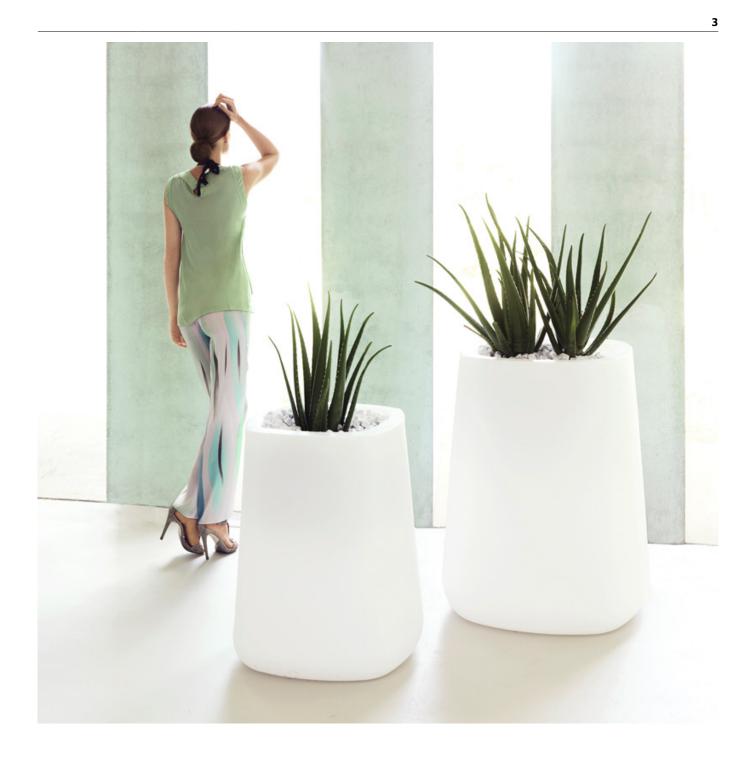

# **ULM HIGH SQUARE POT 61x61x75**

## **By Ramon Esteve**

A collection fashioned as the new norm with an inherit universal and logical appeal. A functional seating collection that strikes a perfect balance between design, technology, and ergonomics based on basic cube, prism, and spherical shapes. The Ulm collection seeks unity within its design and that of other products, combining amongst diverse elements that form a complete ensemble. The sofa, like the chairs, daybed, coffee table, and ottoman embody rigid and resilient structures for rest and support that provide total comfort. Much like the name Ulm, its soft forms are a tribute to the formal approach of the Ulm School. The ability to illuminate each piece can envelope any space in color, providing innovative technology that makes it unique. View online: <a href="https://www.vondom.com/products/42212">https://www.vondom.com/products/42212</a>