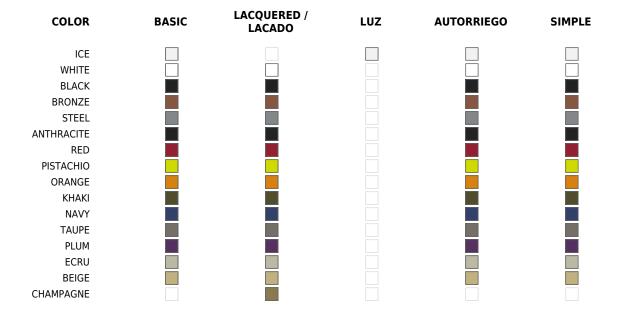

# **Finishes**

#### SIMPLE

Ref. 42212

Matt finishes pot one wall

### BASIC

Ref. 42212A

Matt Polyethylene

### LACQUERED

Ref. 42212F

Lacquered Polyethylene