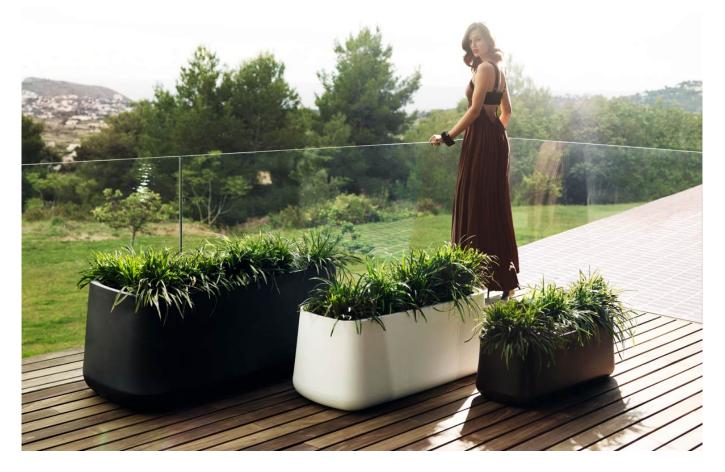

# **By Ramon Esteve**

A collection fashioned as the new norm with an inherit universal and logical appeal. A functional seating collection that strikes a perfect balance between design, technology, and ergonomics based on basic cube, prism, and spherical shapes. The Ulm collection seeks unity within its design and that of other products, combining amongst diverse elements that form a complete ensemble. The sofa, like the chairs. daybed, coffee table, and ottoman embody rigid and resilient structures for rest and support that provide total comfort. Much like the name Ulm, its soft forms are a tribute to the formal approach of the Ulm School. The ability to illuminate each piece can envelope any space in color, providing innovative technology that makes it unique. View online: https://www.vondom.com/products/42219

#### Description

Pot made of polyethylene resin by rotational moulding. 100% Recyclable. Item suitable for indoor and outdoor use. Available in different finishes.