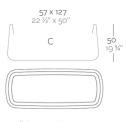

ee table, and ottoman embody rigid and resilient structures for rest and support that provide total comfort. Much like the name Ulm, its soft forms are a tribute to the formal approach of the Ulm School. The ability to illuminate each piece can envelope any space in color, providing innovative technology that makes it unique. View online: https://www.vondom.com/products/42219

# **Features**

#### Description

Pot made of polyethylene resin by rotational moulding. 100% Recyclable. Item suitable for indoor and outdoor use. Available in different finishes.

### Weight

15.2 Kg

# **Finishes**

# SELF-WATERING

Self-watering system included in all planters except those with basic finish

## SIMPLE

Matt finishes pot one wall

# BASIC

Matt Polyethylene

### LACQUERED

Lacquered Polyethylene



Jardiniere Vasija 50 Vasija Jardinera 50

# LIGHT

White internally lit unit with LED technology. Available only in matte ice white finish.

## **RGBW LED**

Unit with internal lighting with RGBW LED technology and remote control unit for switching colors. Available only in matte ice white finish. Remote control included.

#### **RGBW LED DMX**

Unit with internal lighting with RGBW LED technology and remote control unit for switching colors. Also controlLED by DMX-1024 (wireless), enabling communication between one or more products simultaneously via the DMX transmitter (not included).

#### **RGBW LED BATTERY**

Unit with internal lighting with battery-powered RGBW LED

technology. Includes charger and remote control for switching colors and charger. Available only in matte ice white f