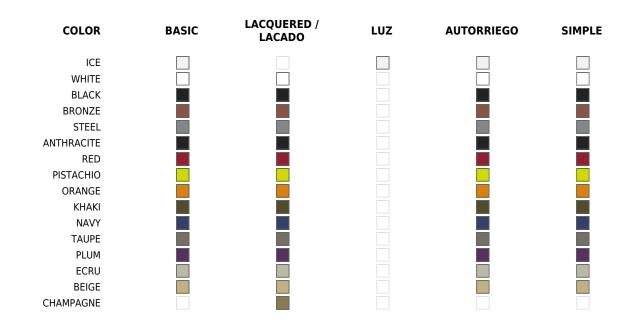

# **Finishes**

# SELF-WATERING

Self-watering system included in all planters except those with basic finish

## SIMPLE

Matt finishes pot one wall

# BASIC

Matt Polyethylene

### LACQUERED

Lacquered Polyethylene

Jardiniere Vasija 50 Vasija Jardinera 50

# LIGHT

White internally lit unit with LED technology. Available only in matte ice white finish.

## **RGBW LED**

Unit with internal lighting with RGBW LED technology and remote control unit for switching colors. Available only in matte ice white finish. Remote control included.

#### **RGBW LED DMX**

Unit with internal lighting with RGBW LED technology and remote control unit for switching colors. Also controlLED by DMX-1024 (wireless), enabling communication between one or more products simultaneously via the DMX transmitter (not included).

#### **RGBW LED BATTERY**

Unit with internal lighting with battery-powered RGBW LED

technology. Includes charger and remote control for switching colors and charger. Available only in matte ice white finish.