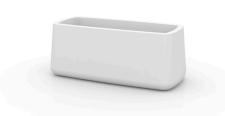

**ULM JARDINIERE 127x57x50** 

#### Description

Pot made of polyethylene resin by rotational moulding. 100% Recyclable. Item suitable for indoor and outdoor use. Available in different finishes.