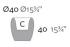

# **BLOW PLANTER 40x40x40**

## **Description**

Pots made of polyethylene resin by rotational moulding. 100% Recyclable. Item suitable for indoor and outdoor use. Available in different finishes.

Capacity 2,64 Gal Capacidad 10L

BLOW Planter 40 BLOW Maceta 40