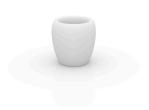

# **BLOW PLANTER 40x40x40**

## **Description**

Pots made of polyethylene resin by rotational moulding. 100% Recyclable. Item suitable for indoor and outdoor use. Available in different finishes.

Capacity 2,64 Gal Capacidad 10L

BLOW Planter 40 BLOW Maceta 40