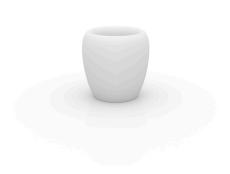

## **Description**

Pots made of polyethylene resin by rotational moulding. 100% Recyclable. Item suitable for indoor and outdoor use. Available in different finishes.

Capacity 7,4 Gal Capacidad 28 L