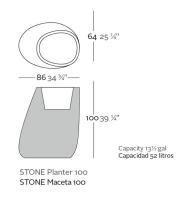

# **STONE PLANTER 86x64x100**

# By Stefano Giovannoni & Elisa Gargan

As its name suggests it appears to be found in nature itself, creating synergism between the natural and the artificial landscape. Stone can fit perfectly into any environment, transmitting its own particular elegance, thanks to its material, as well as its original shape.

View online: https://www.vondom.com/products/55010A



#### **Features**

#### **Description**

Pot made of polyethylene resin by rotational moulding. 100% Recyclable. Item suitable for indoor and outdoor use. Available in different finishes.

#### Weight

16 Kg



#### **Finishes**

## **SELF-WATERING**

Ref. 55010R

Self-watering system included in all planters except those with basic finish

#### **BASIC**

Ref 550104

Matt Polyethylene

#### **LACQUERED**

Ref. 55010F

Lacquered Polyethylene

#### **LIGHT**

Ref. 55010W

White internally lit unit with LED technology. Available only in matte ice white finish.

## **RGBW LED**

Ref. 55010l

Unit with internal lighting with RGBW LED technology and remote control unit for switching colors. Available only in matte ice white finish. Remote control included.

#### **RGBW LED DMX**

Ref. 55010D

Unit with internal lighting with RGBW LED technology and remote control unit for switching colors. Also controlLED by DMX-1024 (wireless), enabling communication between one or more products simultaneously via