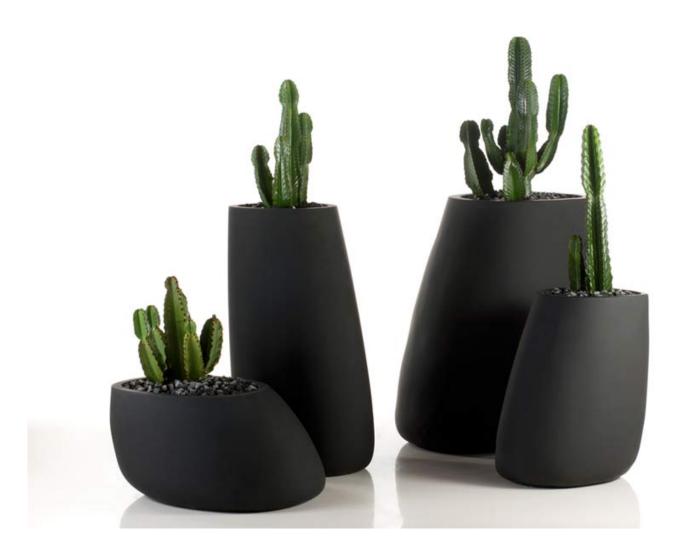

# **Description**

Pot made of polyethylene resin by rotational moulding. 100% Recyclable. Item suitable for indoor and outdoor use. Available in different finishes.