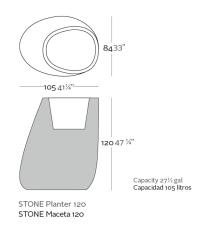

# **STONE PLANTER 105x84x120**

View online: https://www.vondom.com/products/55011A