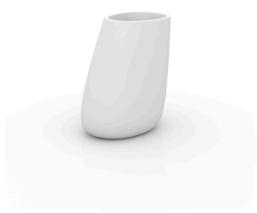

# **STONE PLANTER 105x84x120**

View online: https://www.vondom.com/products/55011A

# **Description**

Pot made of polyethylene resin by rotational moulding. 100% Recyclable. Item suitable for indoor and outdoor use. Available in different finishes.