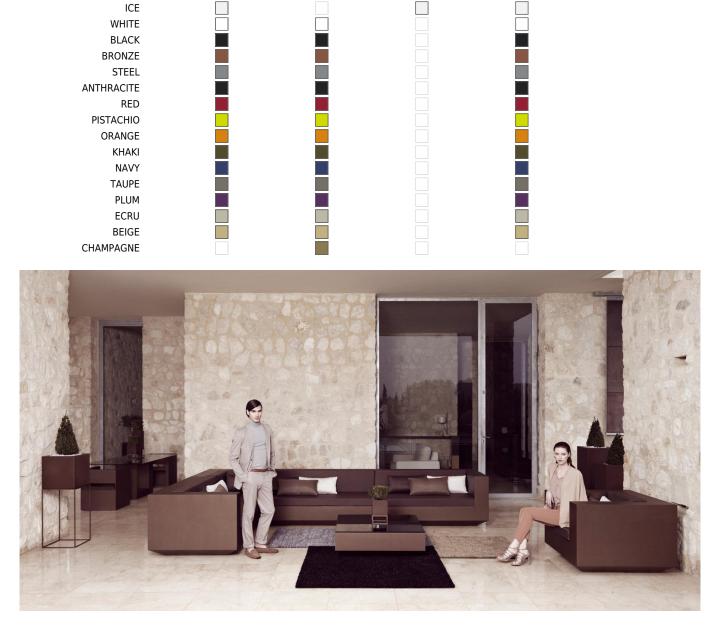

# **Finishes**

#### BASIC

Ref. 54042A

Matt Polyethylene

## LACQUERED

Ref. 54042F

Lacquered Polyethylene