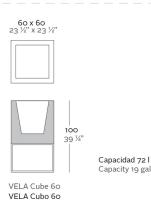

**By Ramon Esteve**

This extensive outdoor furniture and plantpot collection aims to offer the comfort and the quality of interior furniture without losing it's original qualities. VELA is a modulate system with an elementary prismatic geometry that bases its singularity in the balance of its proportions. The elements can combine among themselves to integrate into any space. Their precise volumes create the illusion of hovering some centimetres off the floor, and when they are illuminated they are transformed into floating architectures.

View online: https://www.vondom.com/products/54042A

## Features

#### Description

Pot made of polyethylene resin by rotational moulding. 100% Recyclable. Item suitable for indoor and outdoor use. Available in different finishes.

#### Weight

14.9 Kg



# **Finishes**

## SELF-WATERING

#### Ref. 54042R

Self-watering system included in all planters except those with basic finish

#### BASIC

Ref. 54042A

Matt Polyethylene

## LACQUERED

Ref. 54042F

Lacquered Polyethylene

#### LIGHT

#### Ref. 54042W

White internally lit unit with LED technology. Available only in matte ice white finish.

## **RGBW LED**

#### Ref. 540421

Unit with internal lighting with RGBW LED technology and remote control unit for switching colors. Available only in matte ice white finish. Remote control included.

## **RGBW LED DMX**

#### Ref. 54042D

Unit with internal lighting with RGBW LED technology and remote control unit for switching colors. Also controlLED by DMX-1024 (wireless), enabling communication between one or more products simultaneously via th