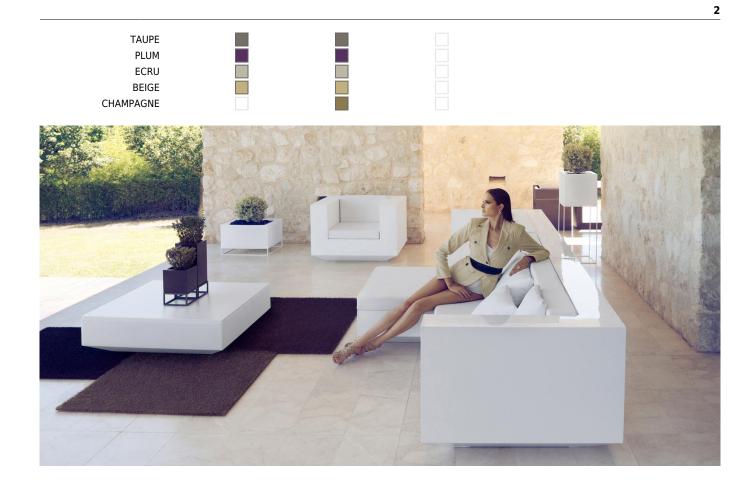

### **By Ramon Esteve**

This extensive outdoor furniture and plantpot collection aims to offer the comfort and the quality of interior furniture without losing it's original qualities. VELA is a modulate system with an elementary prismatic geometry that bases its singularity in the balance of its proportions. The elements can combine among themselves to integrate into any space. Their precise volumes create the illusion of hovering some centimetres off the floor, and when they are illuminated they are transformed into floating architectures.

#### LACQUERED / BASIC LUZ COLOR LACADO ICE WHITE BLACK BRONZE STEEL ANTHRACITE RED PISTACHIO ORANGE KHAKI NAVY