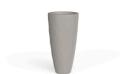

# **VASES NANO PLANTER Ø14×28**

#### **Description**

Pot made of polyethylene resin by rotational moulding. 100% Recyclable. Item suitable for indoor and outdoor use. Available in different finishes.