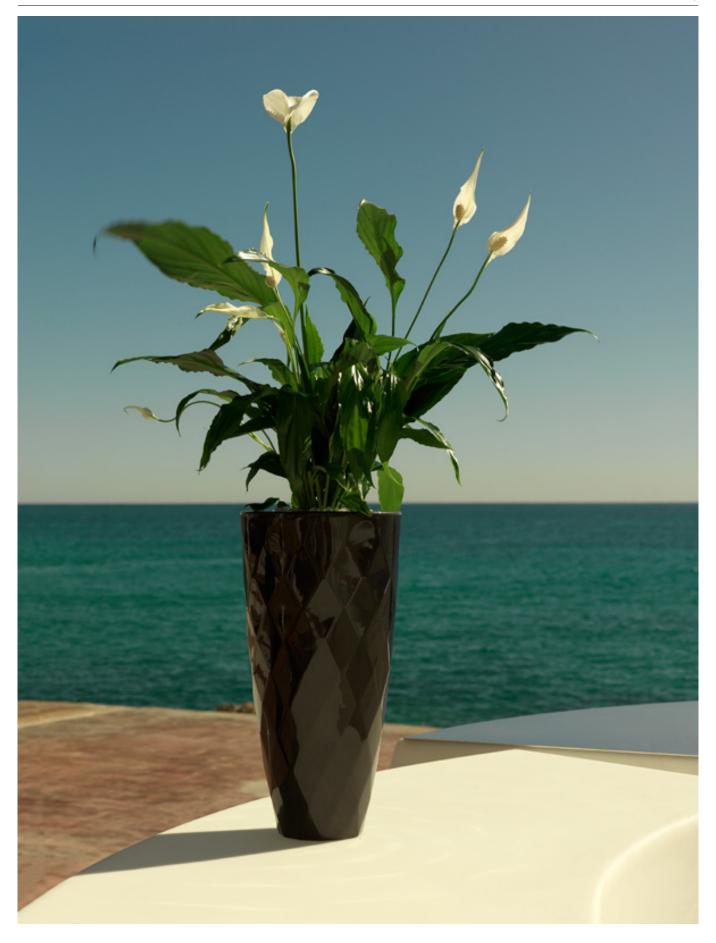

# **VASES NANO PLANTER Ø14×28**

### By JM Ferrero

VASES, is made up of flowerpots, furniture and lighting designed by the Valencian designer JMFerrero. It's shapes were inspired by diamond cutting, producing pieces of clear-cut shapes and great style, creating a big visual impact.

#### **Description**

Pot made of polyethylene resin by rotational moulding. 100% Recyclable. Item suitable for indoor and outdoor use. Available in different finishes.