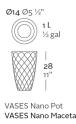

# **VASES NANO PLANTER Ø14×28**

#### **Description**

Pot made of polyethylene resin by rotational moulding. 100% Recyclable. Item suitable for indoor and outdoor use. Available in different finishes.

#### Weight

0.5 Kg