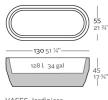

# VASES PLANTER 130x55x45

#### Description

Pot made of polyethylene resin by rotational moulding.100% Recyclable. Item suitable for indoor and outdoor use. Available in different finishes.

#### Weight

15 Kg