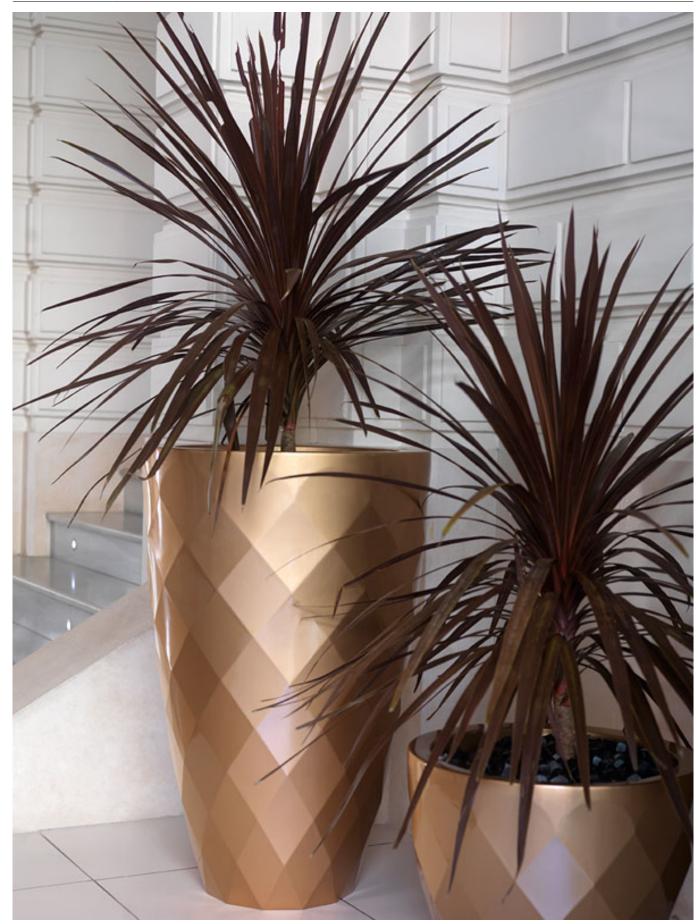

## **By JM Ferrero**

VASES, is made up of flowerpots, furniture and lighting designed by the Valencian designer JMFerrero. It's shapes were inspired by diamond cutting, producing pieces of clear-cut shapes and great style, creating a big visual impact.

#### Description

Pot made of polyethylene resin by rotational moulding.100% Recyclable. Item suitable for indoor and outdoor use. Available in different finishes.