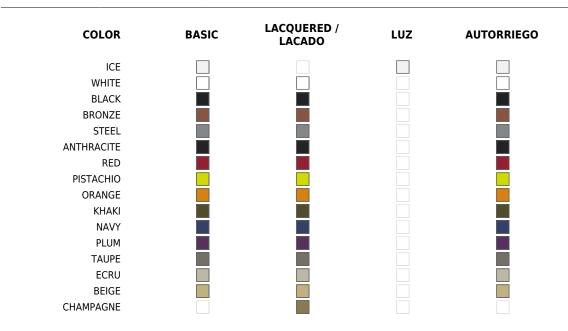

# **Finishes**

#### SELF-WATERING

Ref. 47130R

Self-watering system included in all planters except those with basic finish

#### BASIC

Ref. 47130A

Matt Polyethylene

#### LACQUERED

Ref. 47130F

Lacquered Polyethylene

#### LIGHT

Ref. 47130W

White internally lit unit with LED technology. Available only in matte ice white finish.

VASES Jardiniere VASES Jardinera

### **RGBW LED**

Ref. 47130L

Unit with internal lighting with RGBW LED technology and remote control unit for switching colors. Available only in matte ice white finish. Remote control included.

#### **RGBW LED DMX**

#### Ref. 47130D

Unit with internal lighting with RGBW LED technology and remote control unit for switching colors. Also controlLED by DMX-1024 (wireless), enabling communication between one or more products simultaneously via the DMX transmitter (not included).

#### **RGBW LED BATTERY**

#### Ref. 47130DY

Unit with internal lighting with battery-powered RGBW LED technology. Includes charger and remote control for switching colors and charger. Available only in matte ice white finish.