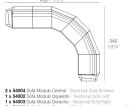

furniture set. It's upholstery is available in excellent quality nautical canvas or polyester fabric. The result is a product that transmits essence, that contains the complexity and the density of a work finalized to the extreme degree, the purpose of which is to create desirable places to live. ca vivir.

View online: https://www.vondom.com/products/54003

### **Features**

### **Description**

Made of polyethylene resin by rotational moulding. 100% Recyclable. Item suitable for indoor and outdoor use. Available in different finishes.



### Weight

20 Kg

## **Includes**

ACOLCHADO CREVIN Indoor/outdoor Natural look fabric. Easy to clean. Optional

ACOLCHADO NAUTIC Indoor/outdoor Vinyl fabric By default

ACOLCHADO SILVERTEX Indoor/outdoor Vinyl fabric liner Optional

## Combinations





## **Finishes**

**BASIC** 

Ref. 54003

Matt Polyethylene

### **LACQUERED**

Ref. 54003F

Lacquered Polyethylene

### **LIGHT**

Ref. 54003W

White internally lit unit with LED technology. Available only in matte ice white finish.

### **RGBW LED**

Ref. 54003L

Unit with internal lighting with RGBW LED technology and remote control unit for switching colors. Available only in matte ice white finish. Remote control included.

### **RGBW LED DMX**

Ref. 54003E

Unit with internal lighting with RGBW LED technology and remote control unit for switching colors. Also controlLED by DMX-1024 (wireless), enabling communication between one or more products simultaneously via the DMX transmitter (not included).

### **RGBW LED BATTERY**

Ref 54003)

Unit with internal lighting with battery-power