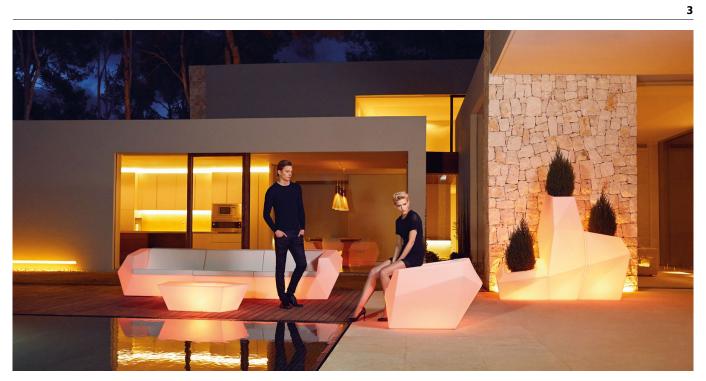

# **FAZ SOFA RIGHT**

## By Ramon Esteve

Ramón Esteve, architect of harmony, serenity, timelessness and universality has created mineral and emphatic shapes that make FAZ a design that contextualizes with homes and installations. An ambience, encircling as a result of the blissful combination of the material and lighting, so that the sole sensation would be its fusion. Their VONDOM spirit is experienced exclusively in the quality of the material that permits an exterior using even in the most exacting environments. The modularity of FAZ permits the consumers to adapt the furniture and flowerpots to their style and needs without losing the harmony of this furniture set. It's upholstery is available in excellent quality nautical canvas or polyester fabric. The result is a product that transmits essence, that contains the complexity and the density of a work finalized to the extreme degree, the purpose of which is to create desirable places to live. ca vivir.

### **LIGHT**

Ref. 54003W

White internally lit unit with LED technology. Available only in matte ice white finish.

### **RGBW LED**

Ref. 54003L

Unit with internal lighting with RGBW LED technology and remote control unit for switching colors. Available only in matte ice white finish. Remote control included.