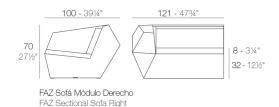

# **FAZ SOFA RIGHT**

### **Description**

Made of polyethylene resin by rotational moulding. 100% Recyclable. Item suitable for indoor and outdoor use. Available in different finishes.

### Weight

20 Kg