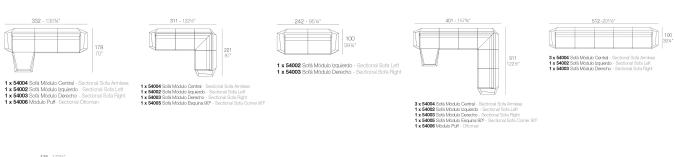

s furniture set. It's upholstery is available in excellent quality nautical canvas or polyester fabric. The result is a product that transmits essence, that contains the complexity and the density of a work finalized to the extreme degree, the purpose of which is to create desirable places to live. ca vivir.

View online: https://www.vondom.com/products/54003

### **Features**

### **Description**

Made of polyethylene resin by rotational moulding. 100% Recyclable. Item suitable for indoor and outdoor use. Available in different finishes.



### Weight

20 Kg

## **Includes**

ACOLCHADO CREVIN Indoor/outdoor Natural look fabric. Easy to clean. Optional

ACOLCHADO NAUTIC Indoor/outdoor Vinyl fabric By default

ACOLCHADO SILVERTEX Indoor/outdoor Vinyl fabric liner Optional

## Combinations





## **Finishes**

**BASIC** 

Ref. 54003

Matt Polyethylene

### **LACQUERED**

Ref. 54003F

Lacquered Polyethylene

### **LIGHT**

Ref. 54003W

White internally lit unit with LED technology. Available only in matte ice white finish.

### **RGBW LED**

Ref. 54003L

Unit with internal lighting with RGBW LED technology and remote control unit for switching colors. Available only in matte ice white finish. Remote control included.

### **RGBW LED DMX**

Ref. 54003E

Unit with internal lighting with RGBW LED technology and remote control unit for switching colors. Also controlLED by DMX-1024 (wireless), enabling communication between one or more products simultaneously via the DMX transmitter (not included).

### **RGBW LED BATTERY**

Ref 54003)

Unit with internal lighting with battery-pow