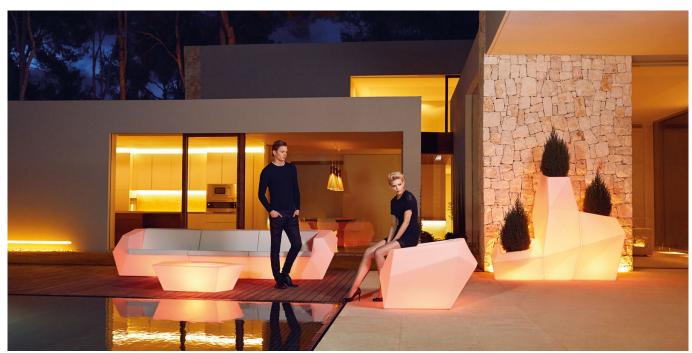

# **FAZ SOFA ARMLESS**

Ramón Esteve, architect of harmony, serenity, timelessness and universality has created mineral and emphatic shapes that make FAZ a design that contextualizes with homes and installations. An ambience, encircling as a result of the blissful combination of the material and lighting, so that the sole sensation would be its fusion. Their VONDOM spirit is experienced exclusively in the quality of the material that permits an exterior using even in the most exacting environments. The modularity of FAZ permits the consumers to adapt the furniture and flowerpots to their style and needs without losing the harmony of this furniture set. It's upholstery is available in excellent quality nautical canvas or polyester fabric. The result is a product that transmits essence, that contains the complexity and the density of a work finalized to the extreme degree, the purpose of which is to create desirable places to live. ca vivir.