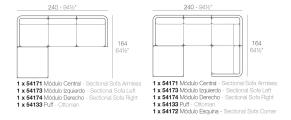

ort. Much like the name Ulm, its soft forms are a tribute to the formal approach of the Ulm School. The ability to illuminate each piece can envelope any space in color, providing innovative technology that makes it unique.

View online: <a href="https://www.vondom.com/products/54133">https://www.vondom.com/products/54133</a>



## **Features**

#### **Description**

Made of polyethylene resin by rotational moulding. 100% Recyclable. Item suitable for indoor and outdoor use. Available in different finishes.

# 82 - 32¼" 82 - 32¼" | 17 - 6%" | ULM Puff | ULM Ottoman

#### Weight

13.6 Kg

#### **Includes**

CREVIN Indoor/outdoor Natural look fabric. Easy to clean. Optional

NAUTIC Indoor/outdoor Vinyl fabric By default

SILVERTEX Indoor/outdoor Vinyl fabric liner Optional

## Combinations



# **Finishes**

BASIC LIGHT

Ref. 54133

Ref. 54133W

Matt Polyethylene

White internally lit unit with LED technology. Available only in matte ice white finish.

# **LACQUERED**

## **RGBW LED BATTERY**

Ref. 54133F

Lacquered Polyethylene

ef. 54133DY

Unit with internal lighting with battery-powered RGBW LED technology. Includes charger and remote control for switching colors and charger. Available only in matte ice white finish.

| COLOR      | BASIC | LACQUERED /<br>LACADO | LUZ |
|------------|-------|-----------------------|-----|
| ICE        |       |                       |     |
| WHITE      |       |                       |     |
| BLACK      |       |                       |     |
| BRONZE     |       |                       |     |
| STEEL      |       |