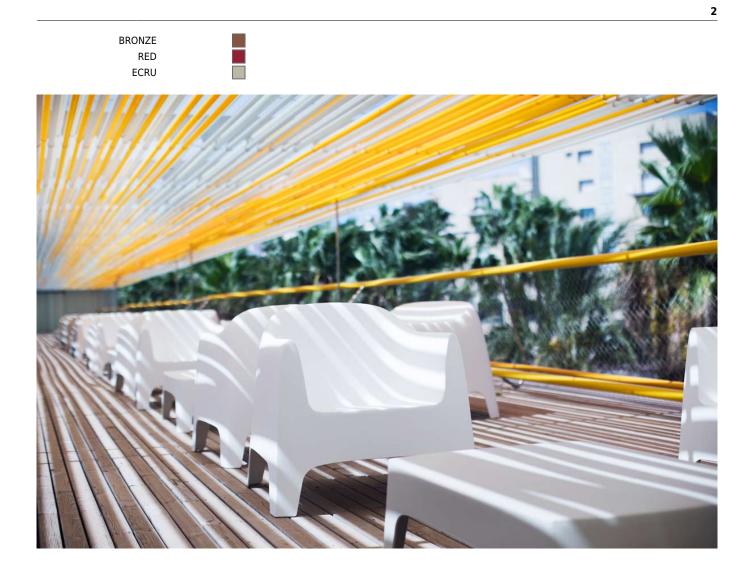

# SOLID LOUNGE CHAIR

### By Stefano Giovannoni & Elisa Gargan

It is a group of items which, although being light offer stability thanks to their geometric and well-defined cut, as if they were sculpted from stone.The collection includes a sofa, an armchair, a chair, a chair with armrests, a table and a small table. It is a functional collection due to its collapsability and design. View online: <u>https://www.vondom.com/products/55023</u>

#### Description

Made of injected polypropylene with mineral additives. Stackable. Available in several colors. Item suitable for indoor and outdoor use.