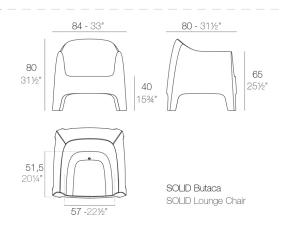

# SOLID LOUNGE CHAIR

### By Stefano Giovannoni & Elisa Gargan

It is a group of items which, although being light offer stability thanks to their geometric and well-defined cut, as if they were sculpted from stone.The collection includes a sofa, an armchair, a chair, a chair with armrests, a table and a small table. It is a functional collection due to its collapsability and design. View online: <u>https://www.vondom.com/products/55023</u>

#### Description

Made of injected polypropylene with mineral additives. Stackable. Available in several colors. Item suitable for indoor and outdoor use.

#### Weight

13.5 Kg