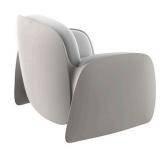

# **PEZZETTINA LOUNGE CHAIR**

# By Archirivolto Design

View online: https://www.vondom.com/products/56010

# 100 - 39¼" 87 - 34¼" 81 | 36 | 14¼" PEZZETTINA Butaca PEZZETTINA Lounge Chair