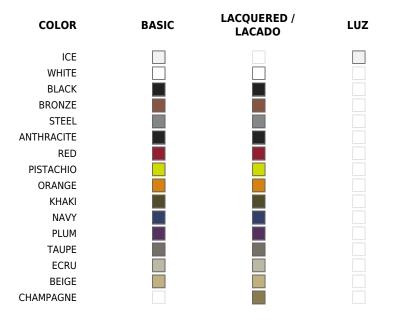

# **Finishes**

#### BASIC

Ref. 54024

Matt Polyethylene

#### LACQUERED

Ref. 54024F

#### Lacquered Polyethylene