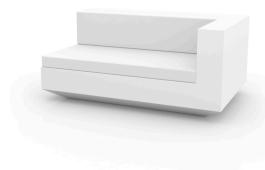

# VELA SOFA LEFT XL

## **By Ramon Esteve**

This extensive outdoor furniture and plantpot collection aims to offer the comfort and the quality of interior furniture without losing it's original qualities. VELA is a modulate system with an elementary prismatic geometry that bases its singularity in the balance of its proportions. The elements can combine among themselves to integrate into any space. Their precise volumes create the illusion of hovering some centimetres off the floor, and when they are illuminated they are transformed into floating architectures.