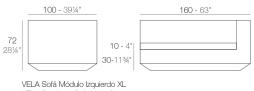

ingularity in the balance of its proportions. The elements can combine among themselves to integrate into any space. Their precise volumes create the illusion of hovering some centimetres off the floor, and when they are illuminated they are transformed into floating architectures.

View online: https://www.vondom.com/products/54024

## **Features**

#### Description

Made of polyethylene resin by rotational moulding.100% Recyclable. Item suitable for indoor and outdoor use. Available in different finishes.

#### Weight

36.5 Kg

#### Includes

CREVIN Indoor/outdoor Natural look fabric. Easy to clean. Optional

NAUTIC Indoor/outdoor Vinyl fabric By default

SILVERTEX Indoor/outdoor Vinyl fabric liner Optional

#### Combinations



# **Finishes**

#### BASIC

Ref. 54024

Matt Polyethylene



# VELA Sofá Módulo Izquierdo XL VELA Sectional Sofa XL Left

#### **RGBW LED**

Unit with internal lighting with RGBW LED technology and remote control unit for switching colors. Available only in matte ice white finish. Remote control included.

#### LACQUERED

Ref. 54024F

#### Lacquered Polyethylene

#### LIGHT

#### Ref. 54024W

White internally lit unit with LED technology. Available only in matte ice white finish.

## **RGBW LED DMX**

#### Ref. 54024D

Unit with internal lighting with RGBW LED technology and remote control unit for switching colors. Also controlLED by DMX-1024 (wireless), enabling communication between one or more products simultaneously via the DMX transmitter (not included).

### **RGBW LED BATTERY**

#### Ref. 54024DY

Unit with internal lighting with battery-p