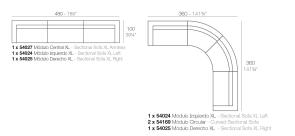

system with an elementary prismatic geometry that bases its singularity in the balance of its proportions. The elements can combine among themselves to integrate into any space. Their precise volumes create the illusion of hovering some centimetres off the floor, and when they are illuminated they are transformed into floating architectures.

View online: https://www.vondom.com/products/54024

## **Features**

#### Description

Made of polyethylene resin by rotational moulding.100% Recyclable. Item suitable for indoor and outdoor use. Available in different finishes.

#### Weight

36.5 Kg

#### Includes

CREVIN Indoor/outdoor Natural look fabric. Easy to clean. Optional

NAUTIC Indoor/outdoor Vinyl fabric By default

SILVERTEX Indoor/outdoor Vinyl fabric liner Optional

#### Combinations



# **Finishes**

#### BASIC

Ref. 54024

Matt Polyethylene



# VELA Sofá Módulo Izquierdo XL VELA Sectional Sofa XL Left

#### **RGBW LED**

Unit with internal lighting with RGBW LED technology and remote control unit for switching colors. Available only in matte ice white finish. Remote control included.

#### LACQUERED

Ref. 54024F

#### Lacquered Polyethylene

#### LIGHT

#### Ref. 54024W

White internally lit unit with LED technology. Available only in matte ice white finish.

## **RGBW LED DMX**

#### Ref. 54024D

Unit with internal lighting with RGBW LED technology and remote control unit for switching colors. Also controlLED by DMX-1024 (wireless), enabling communication between one or more products simultaneously via the DMX transmitter (not included).

### **RGBW LED BATTERY**