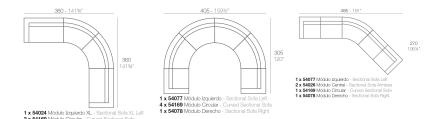

s singularity in the balance of its proportions. The elements can combine among themselves to integrate into any space. Their precise volumes create the illusion of hovering some centimetres off the floor, and when they are illuminated they are transformed into floating architectures.

View online: https://www.vondom.com/products/54169

#### **Features**

#### **Description**

Made of polyethylene resin by rotational moulding. 100% Recyclable. Item suitable for indoor and outdoor use. Available in different finishes.

#### Weight

29 Kg

## Includes

CREVIN Indoor/outdoor Natural look fabric. Easy to clean. Optional

NAUTIC Indoor/outdoor Vinyl fabric By default

SILVERTEX Indoor/outdoor Vinyl fabric liner Optional



VELA Sofá Módulo Circular VELA Curved Sectional Sofa

### Combinations



#### **Finishes**

BASIC RGBW LED

Ref. 54169

Ref. 54169L

Matt Polyethylene

Unit with internal lighting with RGBW LED technology and remote control unit for switching colors. Available only in matte ice white finish. Remote control included.

### **LACQUERED**

Ref. 54169F

Lacquered Polyethylene

#### LIGHT

Ref. 54169W

White internally lit unit with LED technology. Available only in matte ice white finish.

#### **RGBW LED DMX**

Ref. 54169D

Unit with internal lighting with RGBW LED technology and remote control unit for switching colors. Also controlLED by DMX-1024 (wireless), enabling communication between one or more products simultaneously via the DMX transmitter (not included).

#### **RGBW LED BATTERY**

Ref. 54169Y

Unit with internal lighting with battery-powered RGBW LED