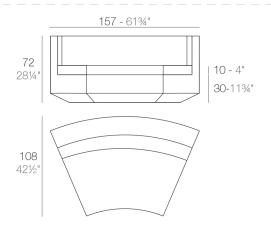

A is a modulate system with an elementary prismatic geometry that bases its singularity in the balance of its proportions. The elements can combine among themselves to integrate into any space. Their precise volumes create the illusion of hovering some centimetres off the floor, and when they are illuminated they are transformed into floating architectures.

View online: https://www.vondom.com/products/54169

#### **Features**

#### **Description**

Made of polyethylene resin by rotational moulding. 100% Recyclable. Item suitable for indoor and outdoor use. Available in different finishes.

#### Weight

29 Kg

## Includes

CREVIN Indoor/outdoor Natural look fabric. Easy to clean. Optional

NAUTIC Indoor/outdoor Vinyl fabric By default

SILVERTEX Indoor/outdoor Vinyl fabric liner Optional



VELA Sofá Módulo Circular VELA Curved Sectional Sofa

### Combinations



#### **Finishes**

BASIC RGBW LED

Ref. 54169

Ref. 54169L

Matt Polyethylene

Unit with internal lighting with RGBW LED technology and remote control unit for switching colors. Available only in matte ice white finish. Remote control included.

### **LACQUERED**

Ref. 54169F

Lacquered Polyethylene

#### LIGHT

Ref. 54169W

White internally lit unit with LED technology. Available only in matte ice white finish.

#### **RGBW LED DMX**

Ref. 54169D

Unit with internal lighting with RGBW LED technology and remote control unit for switching colors. Also controlLED by DMX-1024 (wireless), enabling communication between one or more products simultaneously via the DMX transmitter (not included).

#### **RGBW LED BATTERY*