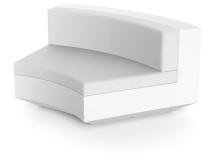

# VELA SECTIONAL SOFA CIRCULAR ARMLESS

## Includes

CREVIN Indoor/outdoor Natural look fabric. Easy to clean. Optional

NAUTIC Indoor/outdoor Vinyl fabric By default

SILVERTEX Indoor/outdoor Vinyl fabric liner Optional

VELA Sofá Módulo Circular VELA Curved Sectional Sofa