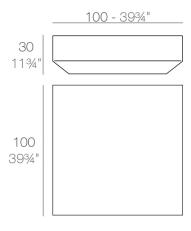

# **VELA COFFEE TABLE 100×100**

#### Weight

17 Kg

VELA Mesa 100 x 100 VELA Table 3934" x 3934"