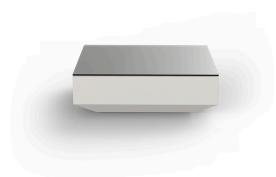

# **VELA COFFEE TABLE 100×100**

## **By Ramon Esteve**

This extensive outdoor furniture and plantpot collection aims to offer the comfort and the quality of interior furniture without losing it's original qualities. VELA is a modulate system with an elementary prismatic geometry that bases its singularity in the balance of its proportions. The elements can combine among themselves to integrate into any space. Their precise volumes create the illusion of hovering some centimetres off the floor, and when they are illuminated they are transformed into floating architectures.

#### **Description**

Made of polyethylene resin by rotational moulding.100% Recyclable. Item suitable for indoor and outdoor use. Available in different finishes.