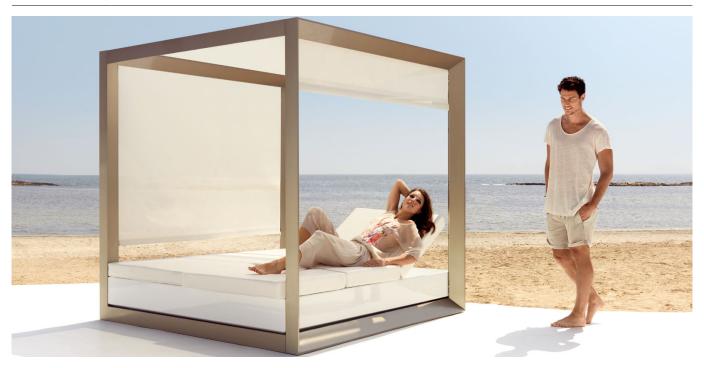

# **VELA CANOPY + DAYBED**

### By Ramon Esteve

This extensive outdoor furniture and plantpot collection aims to offer the comfort and the quality of interior furniture without losing it's original qualities. VELA is a modulate system with an elementary prismatic geometry that bases its singularity in the balance of its proportions. The elements can combine among themselves to integrate into any space. Their precise volumes create the illusion of hovering some centimetres off the floor, and when they are illuminated they are transformed into floating architectures.

### **Description**

Canopy system made of thermo-lacquered aluminium profiles. Roller manufactures in plastic canvas (Batyline). Item suitable for indoor and outdoor use.

# 20480 ¾" 20480 ¾" 204 80 ¾"

VELA Canopy Daybed (daybed no included)
VELA Pérgola Daybed (daybed no incluido)