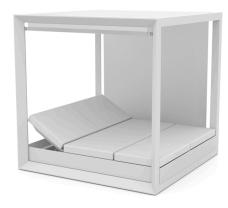

# **VELA CANOPY + DAYBED**

### By Ramon Esteve

This extensive outdoor furniture and plantpot collection aims to offer the comfort and the quality of interior furniture without losing it's original qualities. VELA is a modulate system with an elementary prismatic geometry that bases its singularity in the balance of its proportions. The elements can combine among themselves to integrate into any space. Their precise volumes create the illusion of hovering some centimetres off the floor, and when they are illuminated they are transformed into floating architectures.

### **Description**

Canopy system made of thermo-lacquered aluminium profiles. Roller manufactures in plastic canvas (Batyline). Item suitable for indoor and outdoor use.

# 20480 ¾" 20480 ¾" 204 80 ¾"

VELA Canopy Daybed (daybed no included)
VELA Pérgola Daybed (daybed no incluido)