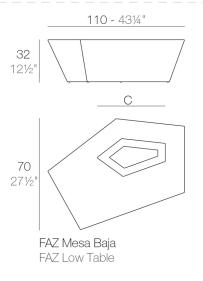

FAZ COFFEE TABLE 110x70x32

#### Description

Made of polyethylene resin by rotational moulding.100% Recyclable. Item suitable for indoor and outdoor use. Available in different finishes.

#### Weight

10.5 Kg