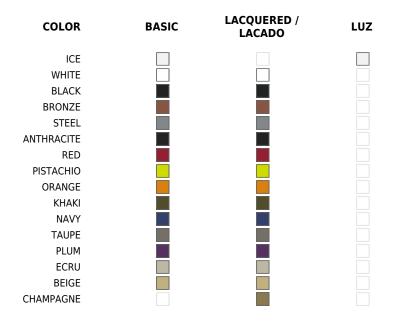

#### BASIC

Ref. 54007

Matt Polyethylene

#### LACQUERED

Ref. 54007F

Lacquered Polyethylene

### LIGHT

Ref. 54007W

White internally lit unit with LED technology. Available only in matte ice white finish.

## **RGBW LED**

Ref. 54007L

Unit with internal lighting with RGBW LED technology and remote control unit for switching colors. Available only in matte ice white finish. Remote control included.

#### **RGBW LED DMX**

Ref. 54007D

Unit with internal lighting with RGBW LED technology and remote control unit for switching colors. Also controlLED by DMX-1024 (wireless), enabling communication between one or more products simultaneously via the DMX transmitter (not included).

#### **RGBW LED BATTERY**

#### Ref. 54007Y

Unit with internal lighting with battery-powered RGBW LED technology. Includes charger and remote control for switching colors and charger. Available only in matte ice white finish.

2