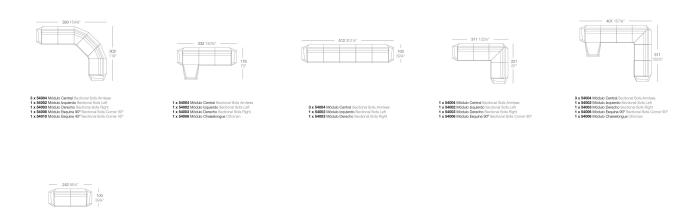

#### Combinations

1 x 54002 Módulo Izquierdo Sectional Sofa Laf 1 x 54003 Módulo Derecho Sectional Sofa Figh