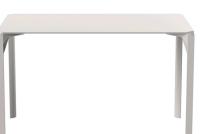

# **QUARTZ DINNING TABLE 120×70**

The Quartz collection is characterized by its orthogonal geometry and triangular shaped profiles. Due to the line of one of its vertexes this piece appears extremely light. Inspired by the Quartz Stone and it's properties such as it's hardness and strength, in addition to the distintive finish of it's shapes. Our chairs have clean cut lines and geometric lightness that blend totally in any environment. Primarily, the Quartz collection stands out for its quest for neutrality and its timeless design.

# **Description**

Made of gas air moulding injected polyamide with fiber glass for legs and HPL table tops. Stackable. Available in 3 colors. Item suitable for indoor and outdoor use.