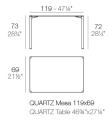

# **QUARTZ DINNING TABLE 120×70**

The Quartz collection is characterized by its orthogonal geometry and triangular shaped profiles. Due to the line of one of its vertexes this piece appears extremely light. Inspired by the Quartz Stone and it's properties such as it's hardness and strength, in addition to the distintive finish of it's shapes. Our chairs have clean cut lines and geometric lightness that blend totally in any environment. Primarily, the Quartz collection stands out for its quest for neutrality and its timeless design.

# **Description**

Made of gas air moulding injected polyamide with fiber glass for legs and HPL table tops. Stackable. Available in 3 colors. Item suitable for indoor and outdoor use.

#### Weight

7.8 Kg