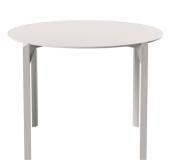

# **QUARTZ DINNING TABLE Ø100**

## **By Ramon Esteve**

The Quartz collection is characterized by its orthogonal geometry and triangular shaped profiles. Due to the line of one of its vertexes this piece appears extremely light. Inspired by the Quartz Stone and it's properties such as it's hardness and strength, in addition to the distintive finish of it's shapes. Our chairs have clean cut lines and geometric lightness that blend totally in any environment. Primarily, the Quartz collection stands out for its quest for neutrality and its timeless design.

### **Description**

Made of gas air moulding injected polyamide with fiber glass for legs and HPL table tops. Stackable. Available in 3 colors. Item suitable for indoor and outdoor use.