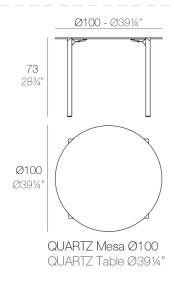

# **QUARTZ DINNING TABLE Ø100**

### **Description**

Made of gas air moulding injected polyamide with fiber glass for legs and HPL table tops. Stackable. Available in 3 colors. Item suitable for indoor and outdoor use.

#### Weight

7.55 Kg