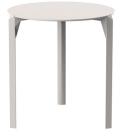

# **QUARTZ DINNING TABLE Ø69**

## **By Ramon Esteve**

The Quartz collection is characterized by its orthogonal geometry and triangular shaped profiles.Due to the line of one of its vertexes this piece appears extremely light. Inspired by the Quartz Stone and it's properties such as it's hardness and strength, in addition to the distintive finish of it's shapes. Our chairs have clean cut lines and geometric lightness that blend totally in any environment. Primarily, the Quartz collection stands out for its quest for neutrality and its timeless design. View online: https://www.vondom.com/products/54199

#### Description

Made of gas air moulding injected polyamide with fiber glass for legs and HPL table tops. Stackable. Available in 3 colors. Item suitable for indoor and outdoor use.