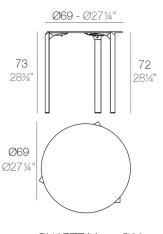

By Ramon Esteve**



The Quartz collection is characterized by its orthogonal geometry and triangular shaped profiles.Due to the line of one of its vertexes this piece appears extremely light. Inspired by the Quartz Stone and it's properties such as it's hardness and strength, in addition to the distintive finish of it's shapes. Our chairs have clean cut lines and geometric lightness that blend totally in any environment. Primarily, the Quartz collection stands out for its quest for neutrality and its timeless design. View online: https://www.vondom.com/products/54199

## **Features**

#### Description

Made of gas air moulding injected polyamide with fiber glass for legs and HPL table tops. Stackable. Available in 3 colors. Item suitable for indoor and outdoor use.

#### Weight

4.15 Kg



QUARTZ Mesa Ø69 QUARTZ Table Ø271/4"

# **Finishes**

### **BASIC PP**

Available in this colors

BASIC COLOR WHITE BLACK ECRU