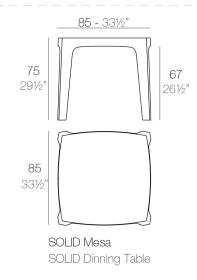

# **SOLID TABLE**

#### **Description**

Made of injected polypropylene with mineral additives. Stackable. Available in several colors. Item suitable for indoor and outdoor use.