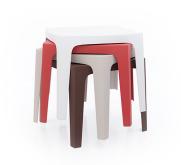

#### **Description**

Made of injected polypropylene with mineral additives. Stackable. Available in several colors. Item suitable for indoor and outdoor use.

#### **BASIC PP**

Ref. 55025

Available in this colors

| COLOR  | BASIC<br>INJECCTION PP |
|--------|------------------------|
| WHITE  |                        |
| BLACK  |                        |
| BRONZE |                        |
| RED    |                        |
| ECRU   |                        |