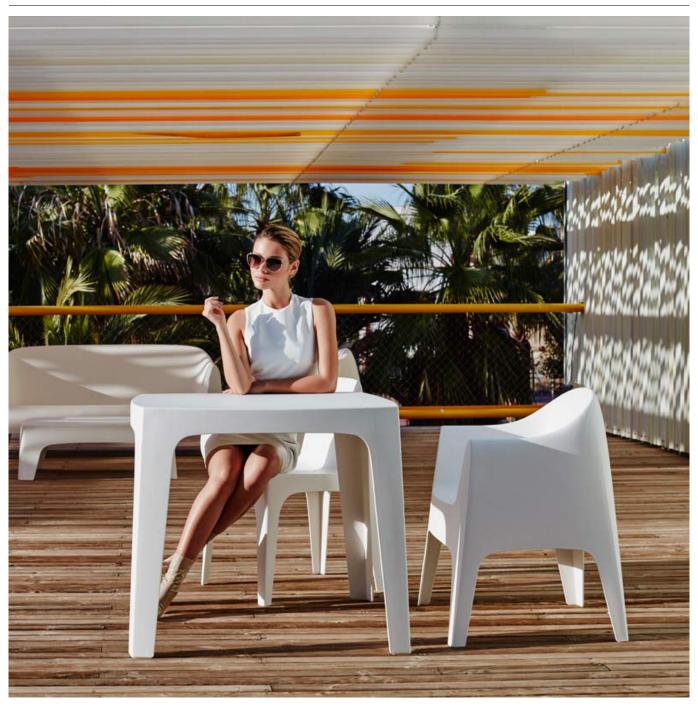

## By Stefano Giovannoni & Elisa Gargan

It is a group of items which, although being light offer stability thanks to their geometric and well-defined cut, as if they were sculpted from stone. The collection includes a sofa, an armchair, a chair, a chair with armrests, a table and a small table. It is a functional collection due to its collapsability and design.

#### **Description**

Made of injected polypropylene with mineral additives. Stackable. Available in several colors. Item suitable for indoor and outdoor use.