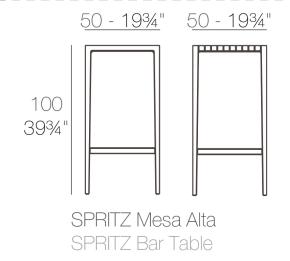

and high table: perfect for every need, the collection Spritz adapts well to any context, hopitality and home. It is not a coincidence that Spritz, the collection created by Archirivolto for Vondom, embodies in the name the idea of freshness and purity of shapes. Rigorous shapes that connect home and world, with a kaleidoscope of variations and nuances: this mix between the linearity of northern European style and the typical warmth of Mediterranean creates a dialogue between indoor and outdoor. View online: <a href="https://www.vondom.com/products/56018">https://www.vondom.com/products/56018</a>

### **Features**

#### **Description**

Made of injected polypropylene with fiber glass. Stackable. Available in several colors. Item suitable for indoor and outdoor use.

#### Weight

8.22 Kg



## **Finishes**

#### **BASIC PP**

Ref. 56018

Available in this colors

| COLOR   | BASIC<br>INJECCTION PP |
|---------|------------------------|
| MOSTAZA |                        |
| WHITE   |                        |
| BLACK   |                        |
| BRONZE  |                        |
| ECRU    |                        |
| SAND    |                        |
|         |                        |