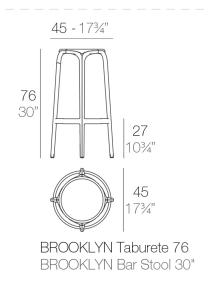

# **BROOKLYN STOOL Ø45×76**

## By Eugeni Quitllet

Brooklyn is a modern and timeless collection that creates a bridge between the future and the past. Based on straight lines and curves emulating the New York City bridge. Urban design suitable in the best world's spaces. Brooklyn is today, yesterday and tomorrow.

View online: <a href="https://www.vondom.com/products/65027">https://www.vondom.com/products/65027</a>

### **Features**

### **Description**

Made of injected polypropylene with fiber glass. Stackable. Available in several colors. Item suitable for indoor and outdoor use.

### Weight

4.3 Kg



## **Finishes**

#### **BASIC PP**

Ref. 65027

Available in this colors