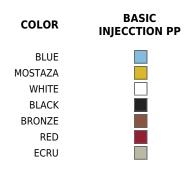

# **BROOKLYN STOOL Ø45×76**

## By Eugeni Quitllet

Brooklyn is a modern and timeless collection that creates a bridge between the future and the past. Based on straight lines and curves emulating the New York City bridge. Urban design suitable in the best world's spaces. Brooklyn is today, yesterday and tomorrow.

View online: <a href="https://www.vondom.com/products/65027">https://www.vondom.com/products/65027</a>

### **Features**

### **Description**

Made of injected polypropylene with fiber glass. Stackable. Available in several colors. Item suitable for indoor and outdoor use.

### Weight

4.3 Kg



## **Finishes**

#### **BASIC PP**

Ref. 65027

Available in this colors