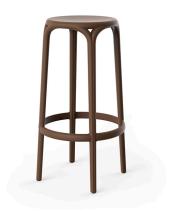

# **BROOKLYN STOOL Ø45×76**

## By Eugeni Quitllet

Brooklyn is a modern and timeless collection that creates a bridge between the future and the past. Based on straight lines and curves emulating the New York City bridge. Urban design suitable in the best world's spaces. Brooklyn is today, yesterday and tomorrow.

### **Description**

Made of injected polypropylene with fiber glass. Stackable. Available in several colors. Item suitable for indoor and outdoor use.