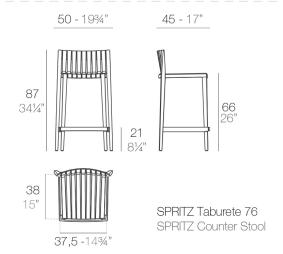

to any context, hopitality and home. It is not a coincidence that Spritz, the collection created by Archirivolto for Vondom, embodies in the name the idea of freshness and purity of shapes. Rigorous shapes that connect home and world, with a kaleidoscope of variations and nuances: this mix between the linearity of northern European style and the typical warmth of Mediterranean creates a dialogue between indoor and outdoor.

View online: <a href="https://www.vondom.com/products/56020">https://www.vondom.com/products/56020</a>

### **Features**

### **Description**

Made of injected polypropylene with fiber glass. Stackable. Available in several colors. Item suitable for indoor and outdoor use.

#### Weight

5.45 Kg

## **Includes**

ACOLCHADO NAUTIC Indoor/outdoor Vinyl fabric By default



# **Finishes**

#### **BASIC PP**

Ref. 56020

Available in this colors

| COLOR   | BASIC<br>INJECCTION PP |
|---------|------------------------|
| MOSTAZA |                        |
| WHITE   |                        |
| BLACK   |                        |
| BRONZE  |                        |
| ECRU    |                        |
| SAND    |                        |