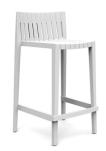

# **SPRITZ COUNTER STOOL 50x45x87**

### **Description**

Made of injected polypropylene with fiber glass. Stackable. Available in several colors. Item suitable for indoor and outdoor use.