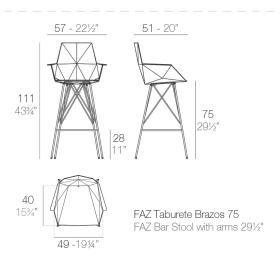

he blissful combination of the material and lighting, so that the sole sensation would be its fusion. Their VONDOM spirit is experienced exclusively in the quality of the material that permits an exterior using even in the most exacting environments. The modularity of FAZ permits the consumers to adapt the furniture and flowerpots to their style and needs without losing the harmony of this furniture set. It's upholstery is available in excellent quality nautical canvas or polyester fabric. The result is a product that transmits essence, that contains the complexity and the density of a work finalized to the extreme degree, the purpose of which is to create desirable places to live. ca vivir.

View online: https://www.vondom.com/products/54164

### **Features**

# **Weeighip**tion

7.5 Kg



# **Finishes**

#### **BASIC PP**

Ref. 54164

Available in this colors

| COLOR  | BASIC<br>INJECCTION PP |
|--------|------------------------|
| WHITE  |                        |
| BLACK  |                        |
| BRONZE |                        |
| RED    |                        |
| ECRU   |                        |
|        |                        |