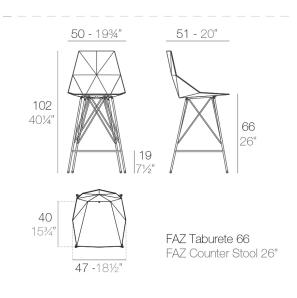

of the blissful combination of the material and lighting, so that the sole sensation would be its fusion. Their VONDOM spirit is experienced exclusively in the quality of the material that permits an exterior using even in the most exacting environments. The modularity of FAZ permits the consumers to adapt the furniture and flowerpots to their style and needs without losing the harmony of this furniture set. It's upholstery is available in excellent quality nautical canvas or polyester fabric. The result is a product that transmits essence, that contains the complexity and the density of a work finalized to the extreme degree, the purpose of which is to create desirable places to live. ca vivir.

View online: https://www.vondom.com/products/54163

## **Features**

#### Designiption

6 Kg



## **Finishes**

## BASIC PP

Rof 5/163

Available in this colors

COLOR BASIC INJECCTION PP

Vondom



Vondom