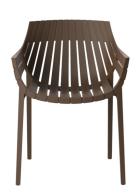

## By Archirivolto Design

"The white wooden fences lining the beach, the small strips that follow each other, in their perfect geometry. It's this picture that inspired the collection Spritz, which is composed of the stolen details to this inspiration. Chair, armchair, stool and high table: perfect for every need, the collection Spritz adapts well to any context, hopitality and home. It is not a coincidence that Spritz, the collection created by Archirivolto for Vondom, embodies in the name the idea of freshness and purity of shapes. Rigorous shapes that connect home and world, with a kaleidoscope of variations and nuances: this mix between the linearity of northern European style and the typical warmth of Mediterranean creates a dialogue between indoor and outdoor. View online: <a href="https://www.vondom.com/products/56017">https://www.vondom.com/products/56017</a>

#### **Description**

Made of injected polypropylene with fiber glass. Stackable. Available in several colors. Item suitable for indoor and outdoor use.