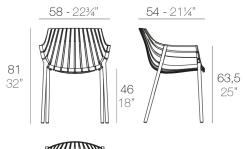

#### **Description**

Made of injected polypropylene with fiber glass. Stackable. Available in several colors. Item suitable for indoor and outdoor use.

#### Weight

8.5 Kg