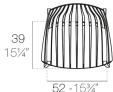

#### **Description**

Made of injected polypropylene with fiber glass. Stackable. Available in several colors. Item suitable for indoor and outdoor use.

#### Weight

8.5 Kg