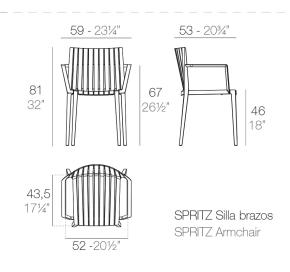

# **SPRITZ CHAIR with armrests**

#### Description

Made of injected polypropylene with fiber glass. Stackable. Available in several colors. Item suitable for indoor and outdoor use.

#### Weight

5.75 Kg