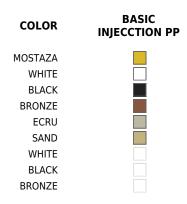

that Spritz, the collection created by Archirivolto for Vondom, embodies in the name the idea of freshness and purity of shapes. Rigorous shapes that connect home and world, with a kaleidoscope of variations and nuances: this mix between the linearity of northern European style and the typical warmth of Mediterranean creates a dialogue between indoor and outdoor. View online: <a href="https://www.vondom.com/products/56015">https://www.vondom.com/products/56015</a>

## Features

#### Description

Made of injected polypropylene with fiber glass. Stackable. Available in several colors. Item suitable for indoor and outdoor use.

#### Weight

5.75 Kg

#### Includes

ACOLCHADO NAUTIC Indoor/outdoor Vinyl fabric By default



## Finishes

#### **BASIC PP**

Ref. 56015

Available in this colors