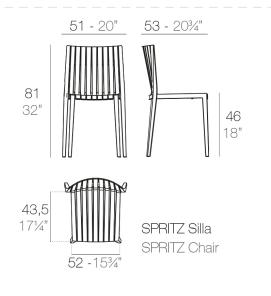

### Description

Made of injected polypropylene with fiber glass. Stackable. Available in several colors. Item suitable for indoor and outdoor use.

### Weight

5 Kg