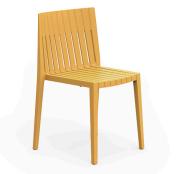

# By Archirivolto Design

SPRITZ CHAIR

"The white wooden fences lining the beach, the small strips that follow each other, in their perfect geometry. It's this picture that inspired the collection Spritz, which is composed of the stolen details to this inspiration. Chair, armchair, stool and high table: perfect for every need, the collection Spritz adapts well to any context, hopitality and home. It is not a coincidence that Spritz, the collection created by Archirivolto for Vondom, embodies in the name the idea of freshness and purity of shapes. Rigorous shapes that connect home and world, with a kaleidoscope of variations and nuances: this mix between the linearity of northern European style and the typical warmth of Mediterranean creates a dialogue between indoor and outdoor. View online: <a href="https://www.vondom.com/products/56016">https://www.vondom.com/products/56016</a>

### Description

Made of injected polypropylene with fiber glass. Stackable. Available in several colors. Item suitable for indoor and outdoor use.