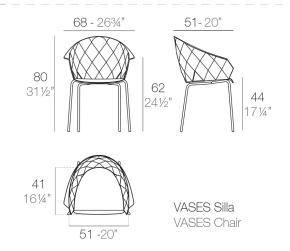

# **VASES ARMCHAIR**

# **By JM Ferrero**

VASES, is made up of flowerpots, furniture and lighting designed by the Valencian designer JMFerrero. It's shapes were inspired by diamond cutting, producing pieces of clear-cut shapes and great style, creating a big visual impact.

# **Description**

Injected polypropylene with fiber glass. The legs are made in powder coated stailess steel in a colour to match the seat.

### Weight

3.2 Kg