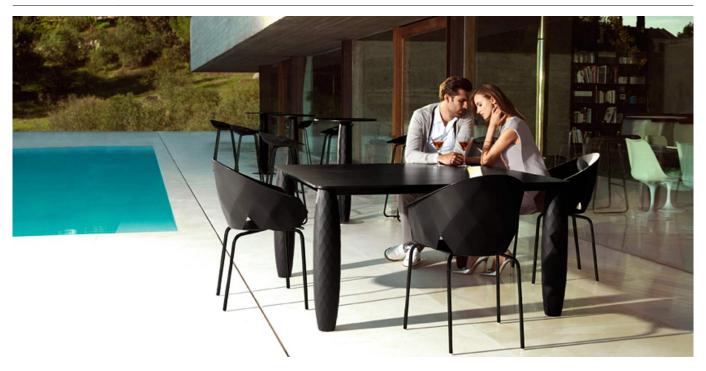

# **By JM Ferrero**

VASES, is made up of flowerpots, furniture and lighting designed by the Valencian designer JMFerrero. It's shapes were inspired by diamond cutting, producing pieces of clear-cut shapes and great style, creating a big visual impact.

# **Description**

Injected polypropylene with fiber glass. The legs are made in powder coated stailess steel in a colour to match the seat.