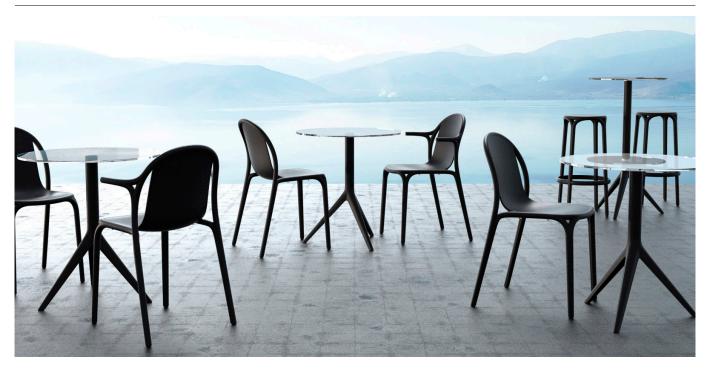

# **BROOKLYN CHAIR**

## By Eugeni Quitllet

Brooklyn is a modern and timeless collection that creates a bridge between the future and the past. Based on straight lines and curves emulating the New York City bridge. Urban design suitable in the best world's spaces. Brooklyn is today, yesterday and tomorrow.

#### **Description**

Made of injected polypropylene with fiber glass. Stackable. Available in several colors. Item suitable for indoor and outdoor use.