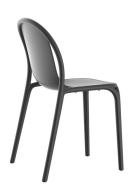

# **BROOKLYN CHAIR**

## By Eugeni Quitllet

Brooklyn is a modern and timeless collection that creates a bridge between the future and the past. Based on straight lines and curves emulating the New York City bridge. Urban design suitable in the best world's spaces. Brooklyn is today, yesterday and tomorrow.

#### **Description**

Made of injected polypropylene with fiber glass. Stackable. Available in several colors. Item suitable for indoor and outdoor use.