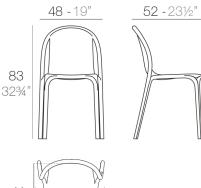

#### **Features**

#### **Description**

Made of injected polypropylene with fiber glass. Stackable. Available in several colors. Item suitable for indoor and outdoor use.

#### Weight

3.85 Kg