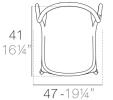

#### **Features**

#### **Description**

Made of injected polypropylene with fiber glass. Stackable. Available in several colors. Item suitable for indoor and outdoor use.

#### Weight

3.85 Kg