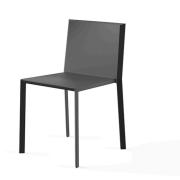

# **QUARTZ CHAIR**

## **By Ramon Esteve**

The Quartz collection is characterized by its orthogonal geometry and triangular shaped profiles. Due to the line of one of its vertexes this piece appears extremely light. Inspired by the Quartz Stone and it's properties such as it's hardness and strength, in addition to the distintive finish of it's shapes. Our chairs have clean cut lines and geometric lightness that blend totally in any environment. Primarily, the Quartz collection stands out for its quest for neutrality and its timeless design.