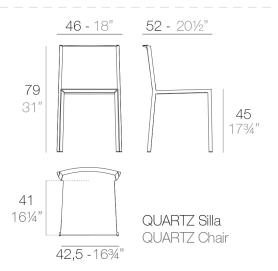

# **QUARTZ CHAIR**

## **By Ramon Esteve**

The Quartz collection is characterized by its orthogonal geometry and triangular shaped profiles. Due to the line of one of its vertexes this piece appears extremely light. Inspired by the Quartz Stone and it's properties such as it's hardness and strength, in addition to the distintive finish of it's shapes. Our chairs have clean cut lines and geometric lightness that blend totally in any environment. Primarily, the Quartz collection stands out for its quest for neutrality and its timeless design.