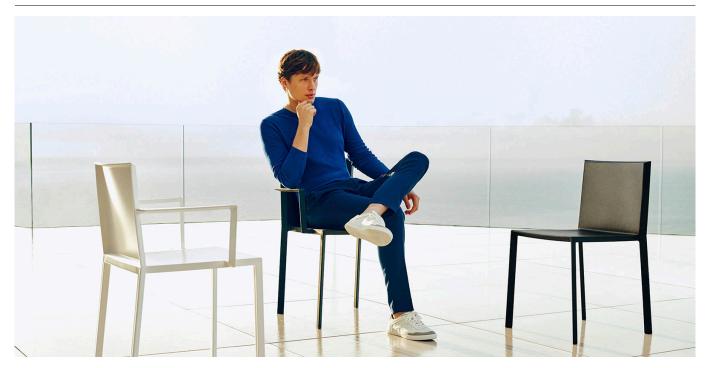

# **QUARTZ CHAIR**

## **By Ramon Esteve**

The Quartz collection is characterized by its orthogonal geometry and triangular shaped profiles. Due to the line of one of its vertexes this piece appears extremely light. Inspired by the Quartz Stone and it's properties such as it's hardness and strength, in addition to the distintive finish of it's shapes. Our chairs have clean cut lines and geometric lightness that blend totally in any environment. Primarily, the Quartz collection stands out for its quest for neutrality and its timeless design.