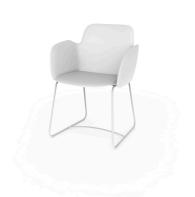

# **PEZZETTINA ARMCHAIR**

## By Archirivolto Design

Pezzettina is a collection inspired by nature, a thought and a unique inspiration that materialize in an original product with fluid and expressive forms. Archirivolto Design has chosen for this new collection a creative concept away from the usual geometry, rethinking and reinventing the ancient relationship with mother nature in order to build a renewed balance in our homes between nature and technology. A 100% organic design with elegant shapes through a 100% recyclable product.

#### **Description**

Made of polyethylene resin by rotational moulding. The legs are made in stainless Steel with power coated in colour to match the seat. Item suitable for indoor and outdoor use. Available in different finishes.