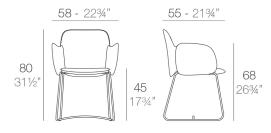

is a collection inspired by nature, a thought and a unique inspiration that materialize in an original product with fluid and expressive forms. Archirivolto Design has chosen for this new collection a creative concept away from the usual geometry, rethinking and reinventing the ancient relationship with mother nature in order to build a renewed balance in our homes between nature and technology. A 100% organic design with elegant shapes through a 100% recyclable product.

View online: https://www.vondom.com/products/56005

## **Features**

#### **Description**

Made of polyethylene resin by rotational moulding. The legs are made in stainless Steel with power coated in colour to match the seat. Item suitable for indoor and outdoor use. Available in different finishes.

### Weight

10.8 Kg



PEZZETTINA Silla con brazos PEZZETTINA Armchair

## **Finishes**

BASIC LACQUERED

Ref. 56005

Matt Polyethylene Lacquered Polyethylene

| KHAKI     |  |  |
|-----------|--|--|
| NAVY      |  |  |
| TAUPE     |  |  |
| PLUM      |  |  |
| ECRU      |  |  |
| BEIGE     |  |  |
| CHAMPAGNE |  |  |
|           |  |  |