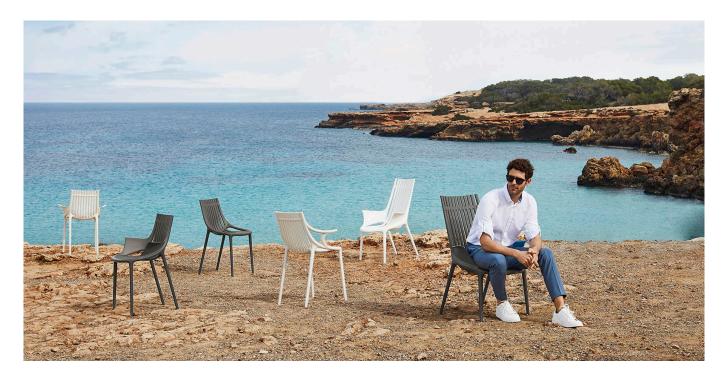

# **IBIZA CHAIR**

"Observing the plastic objects brought by the sea, like artificial shells, it inspired me a unique collection made of recycled plastics from the island".

"IBIZA is an emotional state of mind. Together with Vondom, this dream has become true: Ibiza eco-collection is born."

### Description

Made from polypropylene and reinforced with fiberglass manufactured by gas injection. Stackable . Available in various colors. Suitable for indoor and outdoor use.