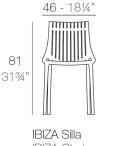

# **IBIZA CHAIR**

### Description

Made from polypropylene and reinforced with fiberglass manufactured by gas injection. Stackable . Available in various colors. Suitable for indoor and outdoor use.

### Weight

5 Kg

IBIZA Chair

1

**Finishes** 