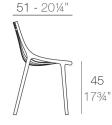

# **IBIZA CHAIR**

### Description

Made from polypropylene and reinforced with fiberglass manufactured by gas injection. Stackable . Available in various colors. Suitable for indoor and outdoor use.

### Weight

5 Kg

IBIZA Chair

1

**Finishes** 