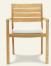

### Seat cushion - Classic

Acrylic Dove Gr

Dining armchair

| <u>Item</u> | Description                                     | Pack unit |  |
|-------------|-------------------------------------------------|-----------|--|
| AMSB0100    | Armchair, teak                                  | 2         |  |
| CUSE0001    | Cushion, ivory                                  | 1         |  |
| CUSE0012    | Cushion, dove grey                              | 1         |  |
| OCOVER155   | Rain cover 76 x 62 h105 for 4 stacked armchairs | 1         |  |