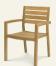

# Dining chair

| <u>Item</u> | Description                                  | Pack unit |
|-------------|----------------------------------------------|-----------|
| AMSE0100    | Chair, teak                                  | 2         |
| CUSE0001    | Cushion, ivory                               | 1         |
| CUSE0012    | Cushion, dove grey                           | 1         |
| COVER116    | Rain cover 52 x 76 h100 for 4 stacked chairs | 1         |