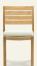

## Material

Natur Teak

### Seat cushion - Classic

Acrylic Dove Gr

Dining armchair

| <u>Item</u> | Description                                     | Pack unit |  |
|-------------|-------------------------------------------------|-----------|--|
| AMSB0100    | Armchair, teak                                  | 2         |  |
| CUSE0001    | Cushion, ivory                                  | 1         |  |
| CUSE0012    | Cushion, dove grey                              | 1         |  |
| OCOVER155   | Rain cover 76 x 62 h105 for 4 stacked armchairs | 1         |  |