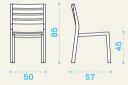

# Dining chair

| <u>Item</u> | Description                                  | Pack unit |
|-------------|----------------------------------------------|-----------|
| AMSE0100    | Chair, teak                                  | 2         |
| CUSE0001    | Cushion, ivory                               | 1         |
| CUSE0012    | Cushion, dove grey                           | 1         |
| COVER116    | Rain cover 52 x 76 h100 for 4 stacked chairs | 1         |