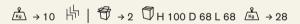

### Seat cushion - Classic

Acrylic Dove Gr

Dining armchair

| <u>Item</u> | Description                                     | Pack unit |  |
|-------------|-------------------------------------------------|-----------|--|
| AMSB0100    | Armchair, teak                                  | 2         |  |
| CUSE0001    | Cushion, ivory                                  | 1         |  |
| CUSE0012    | Cushion, dove grey                              | 1         |  |
| OCOVER155   | Rain cover 76 x 62 h105 for 4 stacked armchairs | 1         |  |