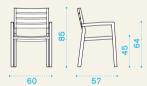

### Seat cushion - Classic

Acrylic Dove Gr

Dining armchair

| <u>Item</u> | Description                                     | Pack unit |  |
|-------------|-------------------------------------------------|-----------|--|
| AMSB0100    | Armchair, teak                                  | 2         |  |
| CUSE0001    | Cushion, ivory                                  | 1         |  |
| CUSE0012    | Cushion, dove grey                              | 1         |  |
| OCOVER155   | Rain cover 76 x 62 h105 for 4 stacked armchairs | 1         |  |