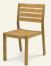

# **Ambra**

## Material

Natural Teak

### Seat cushion - Classic

Acrylic

Acrylic Dove Grey

# Dining chair

| <u>Item</u> | Description                                  | Pack unit |
|-------------|----------------------------------------------|-----------|
| AMSE0100    | Chair, teak                                  | 2         |
| CUSE0001    | Cushion, ivory                               | 1         |
| CUSE0012    | Cushion, dove grey                           | 1         |
| COVER116    | Rain cover 52 x 76 h100 for 4 stacked chairs | 1         |