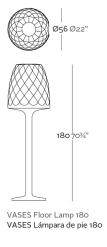

# **VASES FLOOR LAMP Ø56×180**

# By JM Ferrero

VASES, is made up of flowerpots, furniture and lighting designed by the Valencian designer JMFerrero. It's shapes were inspired by diamond cutting, producing pieces of clear-cut shapes and great style, creating a big visual impact.

View online: https://www.vondom.com/products/47056A

## **Features**

## **Description**

Made of polyethylene resin by rotational moulding.100% Recyclable. Item suitable for indoor and outdoor use. Available in different finishes.

#### Weight

24.29 Kg



# **Finishes**

# LIGHT

Ref. 47056W

White internally lit unit with LED technology. Available only in matte ice white finish.

#### **RGBW LED**

Ref 470561

Unit with internal lighting with RGBW LED technology and remote control unit for switching colors. Available only in matte ice white finish. Remote control included.

COLOR LUZ

ICE

#### **RGBW LED DMX**

Ref. 47056D

Unit with internal lighting with RGBW LED technology and remote control unit for switching colors. Also controlLED by DMX-1024 (wireless), enabling communication between one or more products simultaneously via the DMX transmitter (not included).

#### **RGBW LED BATTERY**

Ref. 47056DY

Unit with internal lighting with battery-powered RGBW LED technology. Includes charger and remote control for switching colors and c