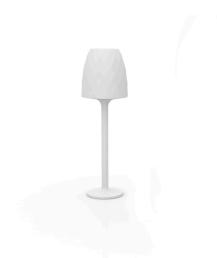

# **VASES FLOOR LAMP Ø56×180**

# By JM Ferrero

VASES, is made up of flowerpots, furniture and lighting designed by the Valencian designer JMFerrero. It's shapes were inspired by diamond cutting, producing pieces of clear-cut shapes and great style, creating a big visual impact.

## **Description**

Made of polyethylene resin by rotational moulding.100% Recyclable. Item suitable for indoor and outdoor use. Available in different finishes.

# LIGHT

Ref. 47056W

White internally lit unit with LED technology. Available only in matte ice white finish.