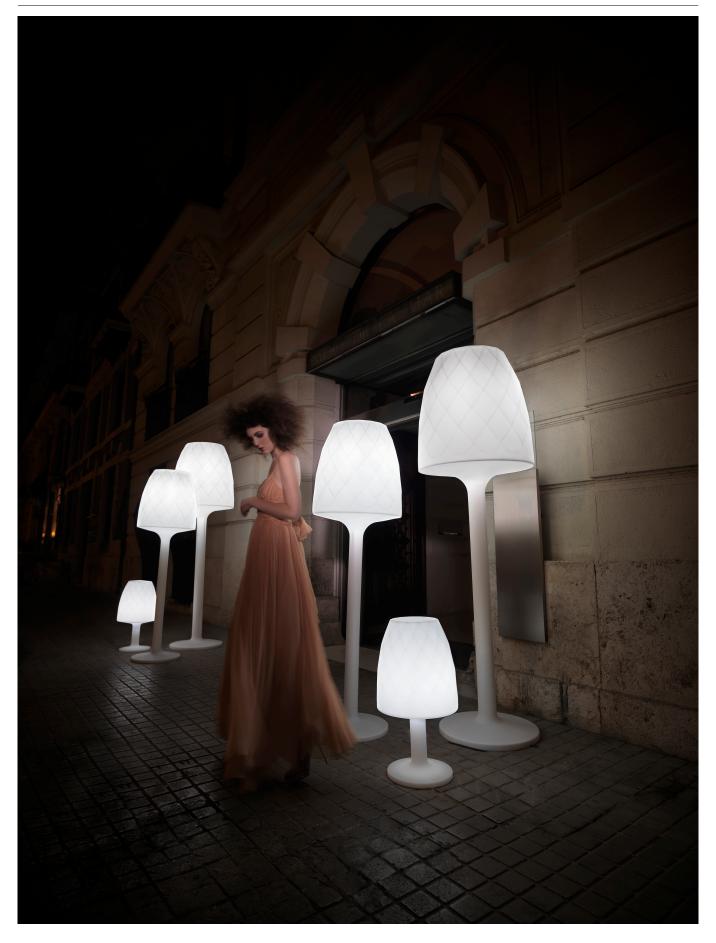

# By JM Ferrero

VASES, is made up of flowerpots, furniture and lighting designed by the Valencian designer JMFerrero. It's shapes were inspired by diamond cutting, producing pieces of clear-cut shapes and great style, creating a big visual impact.

# LIGHT

Ref. 47056W

White internally lit unit with LED technology. Available only in matte ice white finish.