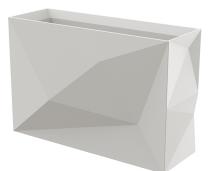

# FAZ WALL PLANTER 40x120x80cm

#### Description

Pot made of polyethylene resin by rotational moulding.100% Recyclable. Item suitable for indoor and outdoor use. Available in different finishes.