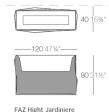

# FAZ WALL PLANTER 40x120x80cm

#### Ref. 54177W

White internally lit unit with LED technology. Available only in matte ice white finish.

FAZ Hight Jardiniere FAZ Jardinera alta Capacity 38 gal Capacidad 145 litros