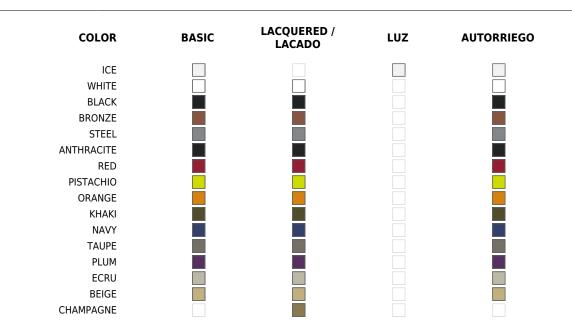

# **Finishes**

## SELF-WATERING

#### Ref. 54177R

Self-watering system included in all planters except those with basic finish

#### BASIC

Ref. 54177A

Matt Polyethylene

#### LACQUERED

Ref. 54177F

Lacquered Polyethylene