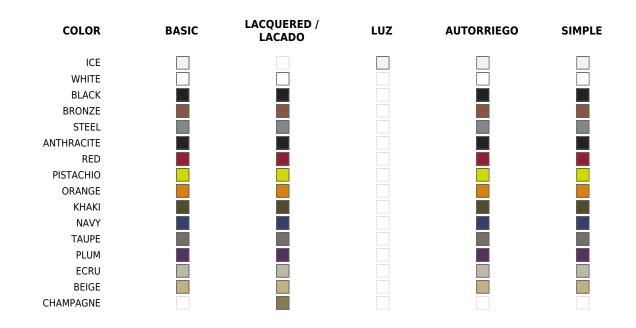

# **Finishes**

# SIMPLE

Ref. 42217

Matt finishes pot one wall

# BASIC

Ref. 42217A

Matt Polyethylene

### LACQUERED

Ref. 42217F

Lacquered Polyethylene