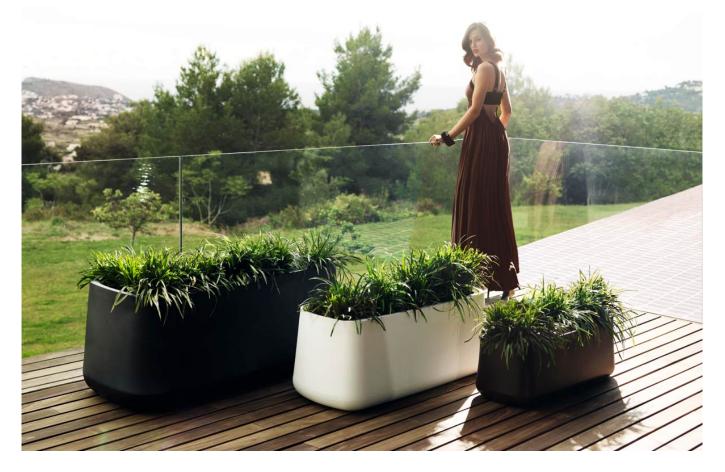

# **By Ramon Esteve**

A collection fashioned as the new norm with an inherit universal and logical appeal. A functional seating collection that strikes a perfect balance between design, technology, and ergonomics based on basic cube, prism, and spherical shapes. The Ulm collection seeks unity within its design and that of other products, combining amongst diverse elements that form a complete ensemble. The sofa, like the chairs, daybed, coffee table, and ottoman embody rigid and resilient structures for rest and support that provide total comfort. Much like the name Ulm, its soft forms are a tribute to the formal approach of the Ulm School. The ability to illuminate each piece can envelope any space in color, providing innovative technology that makes it unique. View online: <u>https://www.vondom.com/products/42217</u>

#### Description

Pot made of polyethylene resin by rotational moulding. 100% Recyclable. Item suitable for indoor and outdoor use. Available in different finishes.